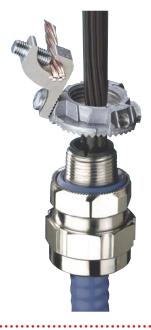

also available with a 3-position grounding locknut including an open-sided lay-in lug made of tin-plated aluminum. With a #4-14 AWG wire range, the CSA and UL approved grounding lug can be positioned on the most accessible of the three grounding locations on the circumference of the installed grounding locknut. When installation requires multiple incoming cables, each individual

lug terminating the connections can be "daisy chain" bonded to the grounding bus, ensuring the same electrical potential throughout the cables.

Bond Star® grounding locknuts can also be used with the complete range of Thomas & Betts teck cable fittings. To order individually, use the catalogue numbers shown on page A19.