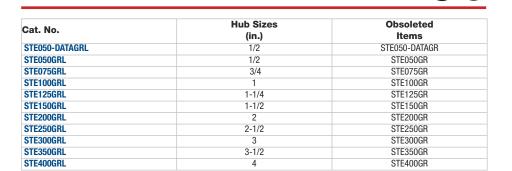

## Bond Star® – Grounding Locknut

#### **Extreme grounding for data** and control applications.

For data and control panel applications or any other installation that is highly sensitive to floating voltage differences, the complete range of Star Teck Extreme® fittings (1/2 inch to 4 inch hub sizes) is

also available with a 3-position grounding locknut including an open-sided lay-in lug made of tin-plated aluminum. With a #4-14 AWG wire range, the CSA and UL approved grounding lug can be positioned on the most accessible of the three grounding locations on the circumference of the installed grounding locknut. When installation requires multiple incoming cables, each individual

lug terminating the connections can be "daisy chain" bonded to the grounding bus, ensuring the same electrical potential throughout the cables.

Bond Star® grounding locknuts can also be used with the complete range of Thomas & Betts teck cable fittings. To order individually, use the catalogue numbers shown on page A19.