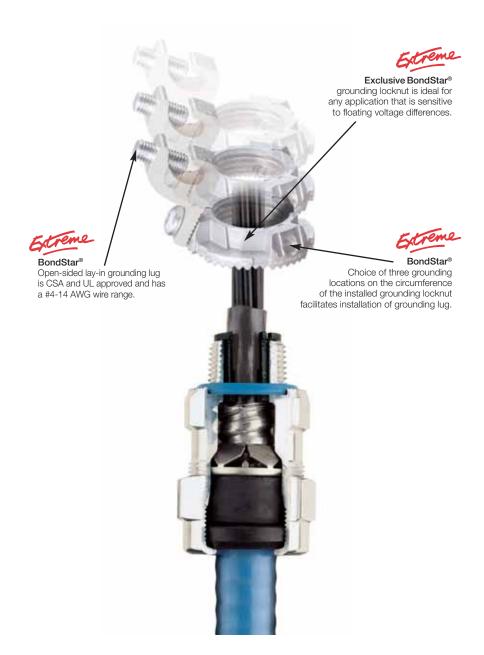

also available with a 3-position grounding locknut including an open-sided lay-in lug made of tin-plated aluminum. With a #4-14 AWG wire range, the CSA and UL approved grounding lug can be positioned on the most accessible of the three grounding locations on the circumference of the installed grounding locknut. When installation requires multiple incoming cables, each individual

lug terminating the connections can be "daisy chain" bonded to the grounding bus, ensuring the same electrical potential throughout the cables.

Bond Star® grounding locknuts can also be used with the complete range of Thomas & Betts teck cable fittings. To order individually, use the catalogue numbers shown on page A19.