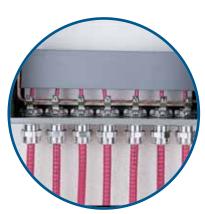

#### **Extreme grounding for data** and control applications.

For data and control panel applications or any other installation that is highly sensitive to floating voltage differences, the complete range of Star Teck Extreme® fittings (1/2 inch to 4 inch hub sizes) is

also available with a 3-position grounding locknut including an open-sided lay-in lug made of tin-plated aluminum. With a #4-14 AWG wire range, the CSA and UL approved grounding lug can be positioned on the most accessible of the three grounding locations on the circumference of the installed grounding locknut. When installation requires multiple incoming cables, each individual