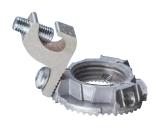

# **Bond Star® – Grounding Locknut**

#### Star Teck Extreme® Fittings with Bond Star® Grounding Locknut

also available with a 3-position grounding locknut including an open-sided lay-in lug made of tin-plated aluminum. With a #4-14 AWG wire range, the CSA and UL approved grounding lug can be positioned on the most accessible of the three grounding locations on the circumference of the installed grounding locknut. When installation requires multiple incoming cables, each individual

lug terminating the connections can be "daisy chain" bonded to the grounding bus, ensuring the same electrical potential throughout the cables.

Bond Star® grounding locknuts can also be used with the complete range of Thomas & Betts teck cable fittings. To order individually, use the catalogue numbers shown on page A19.