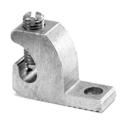

## **Bond Star® Grounding Locknut only**

| Cat. No. | Sizes<br>(in.) | Description                          |
|----------|----------------|--------------------------------------|
| L050GRL  | 1/2            | Locknut with Lay-in Lug<br>and Screw |
| L075GRL  | 3/4            |                                      |
| L100GRL  | 1              |                                      |
| L125GRL  | 1-1/4          |                                      |
| L150GRL  | 1-1/2          |                                      |
| L250GRL  | 2-1/2          |                                      |
| L300GRL  | 3              |                                      |
| L350GRL  | 3-1/2          |                                      |
| L400GRL  | 4              |                                      |
| L500GRL  | 5              |                                      |

### **Lay-in Lug**

| Cat. No.      | Screw       | For Hub Sizes<br>(in.) |
|---------------|-------------|------------------------|
| GRL-LUG1032   | #10, 32 TPI | 1/2, 3/4, 1            |
| GRL-LUG1/4-20 | 1/4, 20 TPI | 1-1/4 - 6              |