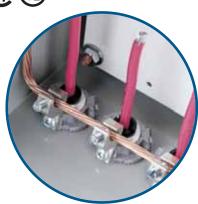

also available with a 3-position grounding locknut including an open-sided lay-in lug made of tin-plated aluminum. With a #4-14 AWG wire range, the CSA and UL approved grounding lug can be positioned on the most accessible of the three grounding locations on the circumference of the installed grounding locknut. When installation requires multiple incoming cables, each individual

lug terminating the connections can be "daisy chain" bonded to the grounding bus, ensuring the same electrical potential throughout the cables.

Bond Star® grounding locknuts can also be used with the complete range of Thomas & Betts teck cable fittings. To order individually, use the catalogue numbers shown on page A19.