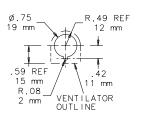

# **VENTILATOR**

Designed to fit most metallic and non-metallic enclosures. Proper installation will provide rainproof ventilation but will not meet Type 4 or 12 requirements. Kit includes mounting hardware, and instructions.

Supplied screws are 13-mm (.515-inch) long. Some applications may require longer screws.

| ANMV6                  | ANMV3                  |
|------------------------|------------------------|
|                        |                        |
| Large nonmetallic vent | Small nonmetallic vent |
|                        |                        |

Small Ventilator

Large Ventilator

87541390