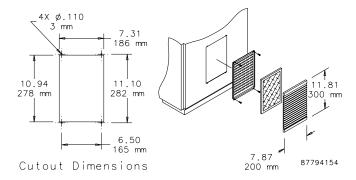

### **VENT KIT**

Includes a stylized louvered cover and filter package. Use as an air inlet when a cooling fan is mounted in an enclosure or use two vent kits to allow passive airflow. Mounting hardware included. Vent Kit requires cutout shown in diagram. Available in gray [RAL 7042] or black.

| CATALOG NUMBERS              |                     |                     |
|------------------------------|---------------------|---------------------|
|                              | XPV32               | PPV32B              |
| UNIT CONSTRUCTON             |                     |                     |
| Dimension H x W x D (in./mm) | 11.81 x 7.88 x 1.03 | 11.81 x 7.88 x 1.03 |
|                              | 300 x 200 x 26      | 300 x 200 x 26      |
| Color                        | Gray                | Black               |