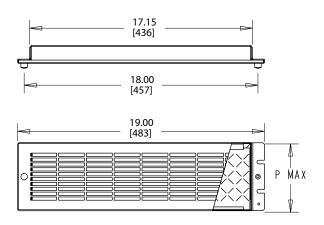

## Performance Data Filter Grille Panel

| CATALOG NUMBERS      |        |          |          |          |           |
|----------------------|--------|----------|----------|----------|-----------|
| Stainless Steel      | 35G19  | 525G19   | 7G19     | 875G19   | 105G19    |
| Aluminum             | 35H19  | 525H19   | 7H19     | 875H19   | 105H19    |
| UNIT CONSTRUCTION    |        |          |          |          |           |
| Height PMax (in./mm) | 3.5/89 | 5.25/133 | 7.00/178 | 8.75/222 | 10.50/267 |
| Width (in./mm)       | 19/483 | 19/483   | 19/483   | 19/483   | 19/483    |
| Weight (lb./kg)      | 2/1.0  | 3/1.4    | 5/2.2    | 5/2.2    | 5/2.2     |