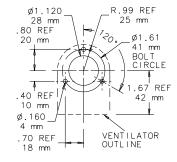

# **VENTILATOR**

Designed to fit most metallic and non-metallic enclosures. Proper installation will provide rainproof ventilation but will not meet Type 4 or 12 requirements. Kit includes mounting hardware, and instructions.

Supplied screws are 13-mm (.515-inch) long. Some applications may require longer screws.

| ANMV6                  | ANMV3                  |
|------------------------|------------------------|
|                        |                        |
| Large nonmetallic vent | Small nonmetallic vent |
|                        |                        |

Small Ventilator

Large Ventilator

87541390