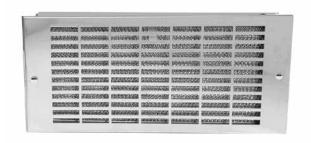

### **FILTER GRILLE PANEL**

## **APPLICATION**

Filter Grille Panels add valuable ventilation to a rack for either inlet or exhaust air. Used alone, filter grille panels allow adequate air flow on natural convection applications or in conjunction with an air moving device to provide filtered air intake.

- Permanent, Washable Aluminum Filter19-inch Rack Mountable
- Brushed Aluminum or Stainless Steel Grilles