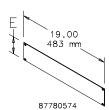

## **RACK PANEL FOR 19-IN. RACKS**

Used to cover unused rack space in cabinets or open frame racks for a finished appearance. Can also be used for surface mounting small devices. Panels are flat with mounting slots spaced at 19-in. EIA standard spacing. Made of 12 gauge steel with RAL 9005 black polyester powder paint finish. Mounting hardware sold separately.

**BULLETIN: DOFRY** 

| Catalog Number | Rack Units | E (in.) | E (mm) |  |
|----------------|------------|---------|--------|--|
| P19RPP1UB      | 1          | 1.75    | 44     |  |
| P19RPP2UB      | 2          | 3.50    | 89     |  |
| P19RPP3UB      | 3          | 5.25    | 133    |  |
| P19RPP4UB      | 4          | 7.00    | 178    |  |
| P19RPP5UB      | 5          | 8.75    | 222    |  |
| P19RPP6UB      | 6          | 10.50   | 267    |  |