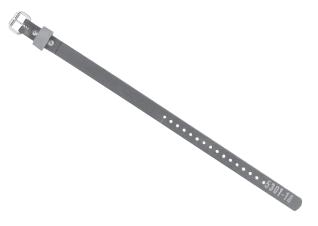

## **Climber Straps for Pole and Tree Climbers**

- Durable neoprene-impregnated nylon strap is chemical/abrasion resistant and non-conductive.
- Tongue buckle has roller for easy adjustment.
- Sold in pairs only.

| Cat. No. | Overall Size                 | Shipping<br>Weight (lbs.) |
|----------|------------------------------|---------------------------|
| 5301-18  | 1" x 22" (25 mm x 56 cm)     | .35                       |
| 5301-19  | 1" x 26" (25 mm x 66 cm)     | .40                       |
| 5301-21  | 1-1/4" x 22" (32 mm x 56 cm) | .50                       |
| 5301-22  | 1-1/4" x 26" (32 mm x 66 cm) | .46                       |