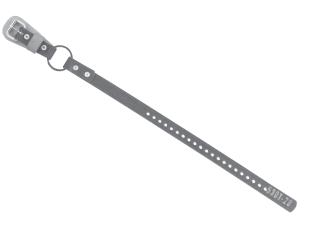

## **Ankle Straps for Pole and Tree Climbers**

- Durable neoprene-impregnated nylon strap is chemical/abrasion resistant and non-conductive.
- Tongue buckle has roller for easy adjustment and a comfortable leather buckle pad.
- Sold in pairs only.

| Cat. No. | Overall Size                 | Shipping<br>Weight (lbs.) |
|----------|------------------------------|---------------------------|
| 5301-20  | 1" x 24" (25 mm x 61 cm)     | .50                       |
| 5301-23  | 1-1/4" x 24" (32 mm x 61 cm) | .70                       |