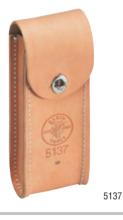

## **Voltage-Tester Holder**

- Leather construction.
- Holds Voltage Tester Cat. No. 69115 and most standard voltage testers.
- Full top flap with twist-closure keeps tester in holder; keeps out weather and dirt.
- Riveted and stitched for extra durability.

| Cat. No. | Belt Connection | Belt Width           | Overall Size                     | Weight (lbs.) |
|----------|-----------------|----------------------|----------------------------------|---------------|
| 5137     | slotted         | up to 2 1/4" (57 mm) | 3-1/2" x 9-1/2" (89 mm x 241 mm) | .47           |