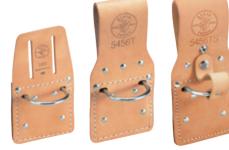

## **Hammer Holders**

- Leather construction.
- Heavy-metal hammer loop riveted to panel.
- Riveted and stitched for extra durability.
- Holds all hammers except lineman's.

| Cat. No. | Belt<br>Connection | Belt<br>Width        | Overall<br>Size                    | Weight<br>(Ibs.) |
|----------|--------------------|----------------------|------------------------------------|------------------|
| 5456     | slotted            | up to 2-1/2" (64 mm) | 4-5/16" x 7-7/8" (110 mm x 200 mm) | .33              |
| 5456T    | tunnel             | up to 4" (102 mm)    | 4-5/16" x 10" (110 mm x 254 mm)    | .42              |
| 5456TS   | tunnel             | up to 4" (102 mm)    | 4-5/16" x 10" (110 mm x 254 mm)    | .42              |

| 20   |       |
|------|-------|
|      | • •   |
| 5456 | 5456T |
| 0400 | 04001 |

5129