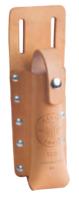

- **Voltage-Tester Holder**
- Leather construction.
- Designed to hold most standard voltage testers.
- Equipped with a snap to prevent the instrument from falling out of holder.
- Riveted to assure long life.

| Cat. No. | Belt Connection | Belt Width           | Overall Size                 | Weight (lbs.) |
|----------|-----------------|----------------------|------------------------------|---------------|
| 5138     | slotted         | up to 2-1/4" (57 mm) | 3" x 9-1/2" (76 mm x 241 mm) | .25           |

5138