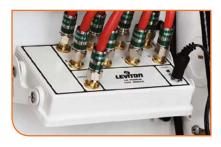

#### Premium and Passive CATV Splitters

Distribute the incoming RF signal to locations throughout a home via coaxial cable using Leviton's passive CATV splitters, or use Premium splitters to optimize the performance of digital cable signals to handle HDTV. The Premium splitter's forward-path internal amplifier provides equal input and output levels on all ports.