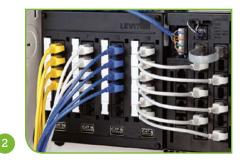

#### Data Patching and Distribution

Leviton offers durable CAT 6 and 5e panels and modules for data cable distribution. The high-end Twist & Mount Panel makes installation easy and provides easy access for moves, additions, or changes in the home network.

#### Telephone Patching and Distribution

Choose from a wide selection of telephone distribution boards, modules, or panels for the secure feel and sound of a telephone landline. Our Telephone Input Distribution Panel (TIDP) supports inputs for use with "triple play" modems and complements the look and simplicity of our Twist & Mount Patch Panels.

#### Internet Routers and Switches

Leviton has high-speed routers to share Internet access over a Wide Area Network (WAN) in the home or office, and Ethernet switches to network additional PCs, printers, and other peripherals beyond router capacity.