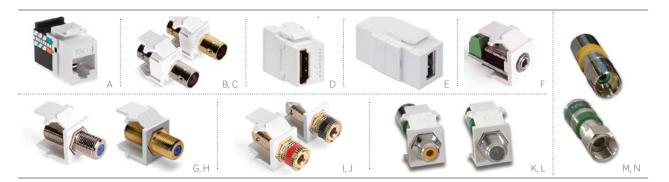

# MDU | Data & A/V Connectors

| DAI                                                             | A & A/V CONNECTORS                                                                                                                                                                                                                                                                                                                                                                                                                                                                                                                |                                                                                                                           |                            |
|-----------------------------------------------------------------|-----------------------------------------------------------------------------------------------------------------------------------------------------------------------------------------------------------------------------------------------------------------------------------------------------------------------------------------------------------------------------------------------------------------------------------------------------------------------------------------------------------------------------------|---------------------------------------------------------------------------------------------------------------------------|----------------------------|
| DESCRIPTION                                                     |                                                                                                                                                                                                                                                                                                                                                                                                                                                                                                                                   | APPLICATIONS                                                                                                              | PART NO.                   |
|                                                                 | QuickPort® CAT 5 Connector                                                                                                                                                                                                                                                                                                                                                                                                                                                                                                        | Voice and low-speed data                                                                                                  | 41108-R‡5                  |
|                                                                 | QuickPort CAT 3 Connector                                                                                                                                                                                                                                                                                                                                                                                                                                                                                                         | Voice and low-speed data                                                                                                  | 41108-R‡3                  |
| [A]                                                             | QuickPort GigaMax <sup>®</sup> CAT 5e Connector                                                                                                                                                                                                                                                                                                                                                                                                                                                                                   | High-speed data                                                                                                           | 5G108-R‡5                  |
|                                                                 | QuickPort Voice-Grade 6-Conductor Connector                                                                                                                                                                                                                                                                                                                                                                                                                                                                                       | Voice                                                                                                                     | 41106-R‡6                  |
|                                                                 | QuickPort Voice-Grade 8-Conductor Connector                                                                                                                                                                                                                                                                                                                                                                                                                                                                                       | Voice                                                                                                                     | 41108-R‡8                  |
| [B]                                                             | QuickPort BNC Bulkhead Module, standard                                                                                                                                                                                                                                                                                                                                                                                                                                                                                           | CCTV and video                                                                                                            | 41084-B*F                  |
| [C]                                                             | QuickPort BNC Bulkhead Module, gold plated                                                                                                                                                                                                                                                                                                                                                                                                                                                                                        | CCTV and video                                                                                                            | 40832-0B°                  |
| D]                                                              | QuickPort HDMI Passthrough                                                                                                                                                                                                                                                                                                                                                                                                                                                                                                        | TV, DVD, satellite, and home theater                                                                                      | 40834-00#                  |
|                                                                 | QuickPort S-Video Feedthrough                                                                                                                                                                                                                                                                                                                                                                                                                                                                                                     | Enhanced video streams                                                                                                    | 40734-CV~                  |
| E]                                                              | QuickPort USB A-A Connector, feedthrough                                                                                                                                                                                                                                                                                                                                                                                                                                                                                          | Computers and peripherals                                                                                                 | 40835-00~                  |
| [F]                                                             | QuickPort 3.5 mm Stereo, screw terminal                                                                                                                                                                                                                                                                                                                                                                                                                                                                                           | Computer audio                                                                                                            | 40839-S~S                  |
| [G]                                                             | QuickPort F-Connector, standard, 3.0 GHz                                                                                                                                                                                                                                                                                                                                                                                                                                                                                          | TV, DVD, satellite, and home theater                                                                                      | 41084-F*F                  |
| [H]                                                             | QuickPort F-Connector, gold plated, 3.0 GHz                                                                                                                                                                                                                                                                                                                                                                                                                                                                                       | TV, DVD, satellite, and home theater                                                                                      | 40831-0B°                  |
|                                                                 | QuickPort RCA to 110                                                                                                                                                                                                                                                                                                                                                                                                                                                                                                              | Advanced audio and video                                                                                                  | 40735-Rx+                  |
|                                                                 | QuickPort RCA w/ black stripe                                                                                                                                                                                                                                                                                                                                                                                                                                                                                                     | Advanced audio and video                                                                                                  | 40830-B*E                  |
|                                                                 | QuickPort RCA w/ red stripe                                                                                                                                                                                                                                                                                                                                                                                                                                                                                                       | Advanced audio and video                                                                                                  | 40830-B*R                  |
|                                                                 | QuickPort RCA w/ yellow stripe^                                                                                                                                                                                                                                                                                                                                                                                                                                                                                                   | Advanced audio and video                                                                                                  | 40830-B°Y                  |
|                                                                 | QuickPort RCA w/ green stripe                                                                                                                                                                                                                                                                                                                                                                                                                                                                                                     | Advanced audio and video                                                                                                  | 40830-B~V                  |
|                                                                 | QuickPort RCA w/ blue stripe                                                                                                                                                                                                                                                                                                                                                                                                                                                                                                      | Advanced audio and video                                                                                                  | 40830-B~L                  |
|                                                                 | QuickPort Banana Jack Adapter, gold plated w/ black stripe                                                                                                                                                                                                                                                                                                                                                                                                                                                                        | Advanced audio                                                                                                            | 40837-B°E                  |
|                                                                 | QuickPort Banana Jack Adapter, gold plated w/ red stripe                                                                                                                                                                                                                                                                                                                                                                                                                                                                          | Advanced audio                                                                                                            | 40837-B°R                  |
| [1]                                                             | QuickPort Binding Post Adapter, gold plated w/ black stripe                                                                                                                                                                                                                                                                                                                                                                                                                                                                       | Advanced audio                                                                                                            | 40833-B°E                  |
| [J]                                                             | QuickPort Binding Post Adapter, gold plated w/ red stripe                                                                                                                                                                                                                                                                                                                                                                                                                                                                         | Advanced audio                                                                                                            | 40833-B°R                  |
|                                                                 | QuickPort Snap-in Blank Module                                                                                                                                                                                                                                                                                                                                                                                                                                                                                                    | Secures unused ports                                                                                                      | 41084-B*B                  |
| [K]                                                             | QuickPort Compression RCA Connector                                                                                                                                                                                                                                                                                                                                                                                                                                                                                               | Advanced audio and video                                                                                                  | 40782-R•W                  |
| [L]                                                             | QuickPort Compression F-Connector (white only)                                                                                                                                                                                                                                                                                                                                                                                                                                                                                    | TV, DVD, satellite, and home theater                                                                                      | 40782-CPF                  |
| [M]                                                             | RCA Compression Connector (colored rings included)                                                                                                                                                                                                                                                                                                                                                                                                                                                                                | CCTV and video                                                                                                            | 40985-CRU                  |
| N]                                                              | Compression F-Connector                                                                                                                                                                                                                                                                                                                                                                                                                                                                                                           | CCTV and video                                                                                                            | 40985-CPF                  |
| = Col<br>= Inne<br>= Col<br>= Inne<br>= Col<br>= Colo<br>= Colo | imum order quantity and lead times may apply.<br>or: White (W), Ivory (I)<br>er Barrel Color: Orange (O), Red (R), White (W), Yellow (Y)<br>or: White (W), Light Almond (T), Ivory (I), Grey (G), Black (E)<br>er Barrel Color: Black (E), Yellow (Y), Red (R), Blue (L), Green (V)<br>or: Choose from any of the 1.3 colors shown at right.<br>or: White (W), Light Almond (T), Ivory (I), Grey (G), Black (E), Brown (B)<br>or: White (W), Light Almond (T), Ivory (I)<br>or: White (W), Light Almond (T), Ivory (I), Black (E) | White (W) Light<br>Almond (T) Ivory (I) Grey (G) Black (E)<br>Yellow (Y) Orange (O) Crimson (C) Dark<br>Red (R) Purple (P | Brown (B)<br>Blue (L) Gree |