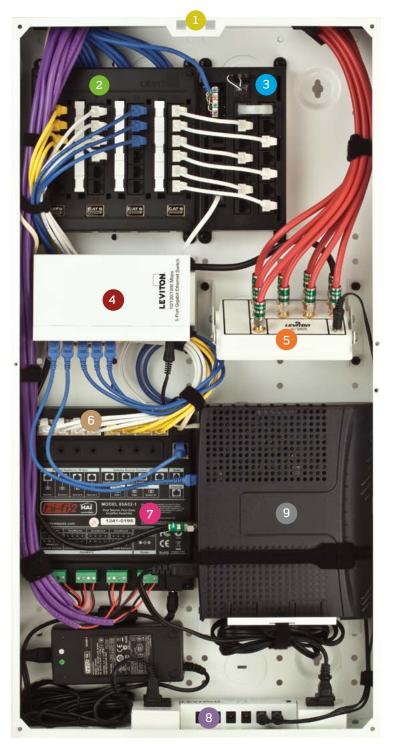

#### POPULATING THE STRUCTURED MEDIA ENCLOSURE - THE NERVE CENTER OF THE CONNECTED HOME

Get enterprise-grade, best-in-class broadband network performance capability with Leviton Connected Home components. All Structured Media solutions are engineered to work together, providing a clean and organized base and simplifying integration from rough-in through line activation.

#### **Structured Media Enclosures**

These versatile enclosures allow you to manage and distribute a full range of voice, data, audio, and video wiring from one central location. We have enclosure solutions for wood frame, concrete, and cinder block construction.

#### Data Patching and Distribution

Leviton offers durable CAT 6 and 5e panels and modules for data cable distribution. The high-end Twist & Mount Panel makes installation easy and provides easy access for moves, additions, or changes in the home network.

#### Telephone Patching and Distribution

Choose from a wide selection of telephone distribution boards, modules, or panels for the secure feel and sound of a telephone landline. Our Telephone Input Distribution Panel (TIDP) supports inputs for use with "triple play" modems and complements the look and simplicity of our Twist & Mount Patch Panels.

#### Internet Routers and Switches

Leviton has high-speed routers to share Internet access over a Wide Area Network (WAN) in the home or office, and Ethernet switches to network additional PCs, printers, and other peripherals beyond router capacity.

#### Premium and Passive CATV Splitters

Distribute the incoming RF signal to locations throughout a home via coaxial cable using Leviton's passive CATV splitters, or use Premium splitters to optimize the performance of digital cable signals to handle HDTV. The Premium splitter's forward-path internal amplifier provides equal input and output levels on all ports.

#### Integrated Power Supply

Structured cabling systems rely on active gear that requires low-voltage power and surge protection. Leviton offers power supplies with extra plugs that eliminate the need for bulky power adapters within enclosures.

#### Multi-Room Audio

The Hi-Fi 2 Four Source, Four Zone (4x4) is a quality distributed audio system that integrates easily inside a Structured Media enclosure. It is ideal for controlling, sharing, and listening to audio systems throughout the home. More information on the Hi-Fi 4x4 system is available online at leviton.com/hifi4x4.

### ISP Modem (provided by service provider)

The modem converts DSL, cable, or fiber optic signals for Internet access for tripleplay service or pure data connections.