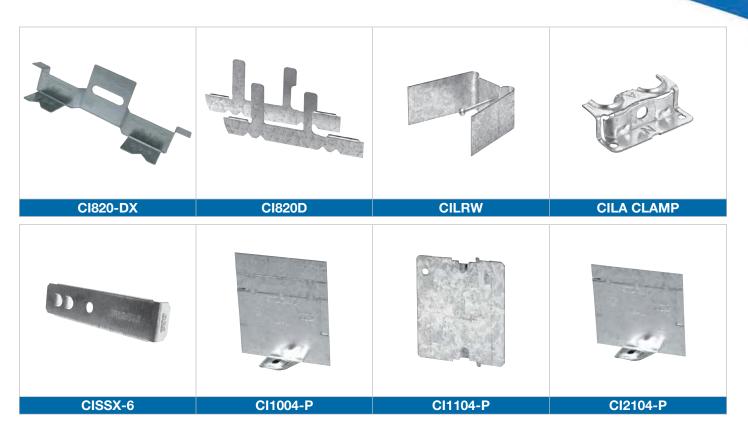

## **Brackets, Clamps, Partitions**

SP°

| Cat. No.                                 | Description                                                                                                                 |
|------------------------------------------|-----------------------------------------------------------------------------------------------------------------------------|
| Rework Support Brackets                  |                                                                                                                             |
| CI820D                                   | Device box supports. Max. wall thickness 1 in.                                                                              |
| CI820-DX                                 | Device box support                                                                                                          |
| CILRW                                    | For installing CI-1104 series of boxes with ears, in closed wall "rework" applications. Complete with an 8-32 x 1-1/2 screw |
| Universal Cable Clamps (for BX / Loomex) |                                                                                                                             |
| CILA CLAMP                               | Supplied with screws                                                                                                        |
| Support Brackets                         |                                                                                                                             |
| CISSX-6                                  | Support bracket extension for 6 in. metal stud                                                                              |
| Device Box Partitions                    |                                                                                                                             |
| CI1004-P                                 | Steel partitions for 2 in., 2-1/2 in. and 3 in. deep outlet boxes                                                           |
| CI1104-P*                                | Steel partitions for 2-1/2 in. deep gangable boxes. To be used with CI-1104 / CI-3104 Series of boxes                       |
| CI2104-P                                 | Steel partitions for 2 in. and 2-1/2 in. deep outlet boxes                                                                  |

\*Note: Install partition while ganging boxes

In accordance with C.E.C. 2012 Edition, Rule 12-3030: Conductors that are connected to different power or distribution transformers or other different sources of voltage shall not be installed in the same box, cabinet, or fitting unless a barrier of sheet steel not less than 1.3 mm thick or a flame-retardant nonmetallic insulating material not less than 1.6 mm in thickness is used to divide the space into separate compartments for the conductors of each system.