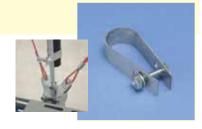

## Pipe Rod Stiffener

- For use with Schedule 40 or Schedule 10 pipe
- Secures pipe to threaded rod for stiffening

Material: Steel

Finish: Electrogalvanized

| Part<br>Number | Description                         |
|----------------|-------------------------------------|
| CSBRS1         | 1" Brace Pipe, 3/8", 1/2", 5/8" Rod |