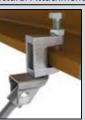

# Now There's a Faster, Easier Way to Restrain Branch Lines in a Fire Sprinkler System





## The CADDY Branch Line Restraint System

- Complete restraint system includes structure and pipe attachments
- Works with 3/8" and 1/2" rod
- Quick and easy installation
- Meets NFPA® 13
- cULus Listed and FM<sup>®</sup> Approved
- OSHPD pre-approved

Wide Range of Structural Attachments:



Steel



Threaded Insert



Wood/ Concrete

#### Pipe Attachment:



Another Innovative Hanging & Bracing Fire Protection Solution From Pentair.

Save time on your next installation with the Branch Line Restraint System.

Visit www.erico.pentair.com for full details.



FM is a registered certification mark of FM Approvals LLC, LTD. NFPA is a registered trademark of the National Fire Protection Association.

Ph: 1-800-25-CADDY www.erico.pentair.com

## **Bracing Accessories**





## **Bracing Accessories**

## Pipe Rod Stiffener

- For use with Schedule 40 or Schedule 10 pipe
- Secures pipe to threaded rod for stiffening



Material: Steel

Finish: Electrogalvanized

| Part<br>Number | Description                         |
|----------------|-------------------------------------|
| CSBRS1