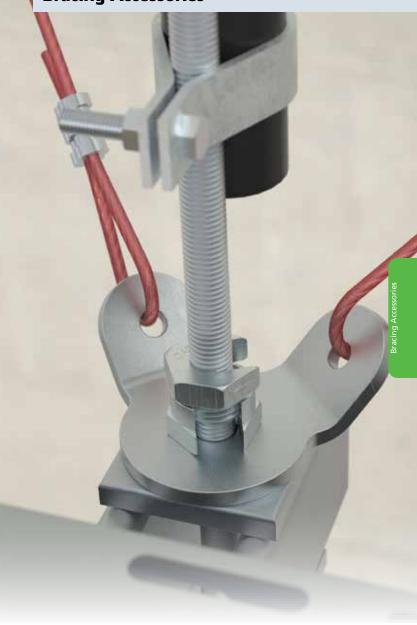

Sprinkler System





## The CADDY Branch Line Restraint System

- Complete restraint system includes structure and pipe attachments
- Works with 3/8" and 1/2" rod
- Quick and easy installation
- Meets NFPA® 13
- cULus Listed and FM<sup>®</sup> Approved
- OSHPD pre-approved

Wide Range of Structural Attachments:



Steel



Threaded Insert



Wood/ Concrete

#### Pipe Attachment:



Another Innovative Hanging & Bracing Fire Protection Solution From Pentair.

Save time on your next installation with the Branch Line Restraint System.

Visit www.erico.pentair.com for full details.



FM is a registered certification mark of FM Approvals LLC, LTD. NFPA is a registered trademark of the National Fire Protection Association.

Ph: 1-800-25-CADDY www.erico.pentair.com

## **Bracing Accessories**





## **Bracing Accessories**

## Pipe Rod Stiffener

- For use with Schedule 40 or Schedule 10 pipe
- Secures pipe to threaded rod for stiffening



Material: Steel

Finish: Electrogalvanized

| Part<br>Number | Description                         |
|----------------|-------------------------------------|
| CSBRS1         | 1" Brace Pipe, 3/8", 1/2", 5/8" Rod |

## Seismic Lighting Fixture Clamp

- Secures fluorescent light fixtures to the ceiling frame members
- Requires no additional chains, cables or slack wires attached to the fixture
- Helps strengthen integrity of the T-Grid system
- Holds in place against the force of standard fire-hose pressure
- Meets U.Ś. building code and electrical code specifications
- Also satisfies NEC\* 410.16(C) positive attachment for secure fastening o