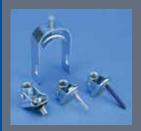

# Now There's a Faster, Easier Way to Restrain Branch Lines in a Fire Sprinkler System





## The CADDY Branch Line Restraint System

- Complete restraint system includes structure and pipe attachments
- Works with 3/8" and 1/2" rod
- Quick and easy installation
- Meets NFPA® 13
- cULus Listed and FM<sup>®</sup> Approved
- OSHPD pre-approved

Wide Range of Structural Attachments:



Steel



Threaded Insert



Wood/ Concrete

#### Pipe Attachment:



Another Innovative Hanging & Bracing Fire Protection Solution From Pentair.

Save time on your next installation with the Branch Line Restraint System.

Visit www.erico.pentair.com for full details.



FM is a registered certification mark of FM Approvals LLC, LTD. NFPA is a registered trademark of the National Fire Protection Association.

Ph: 1-800-25-CADDY www.erico.pentair.com

## **Bracing Accessories**





## **Bracing Acce