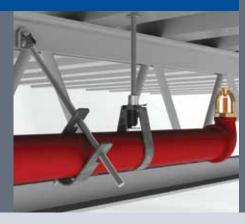

# Now There's a Faster, Easier Way to Restrain Branch Lines in a Fire Sprinkler System

## The CADDY Branch Line Restraint System

- Complete restraint system includes structure and pipe attachments
- Works with 3/8" and 1/2" rod
- Quick and easy installation
- Meets NFPA® 13
- cULus Listed and FM<sup>®</sup> Approved
- OSHPD pre-approved

#### Pipe Attachment:

Another Innovative Hanging & Bracing Fire Protection Solution From Pentair.

Save time on your next installation with the Branch Line Restraint System.

Visit www.erico.pentair.com for full details.