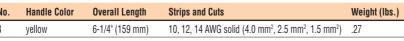

| Cat. No. | Handle Color | Overall Length  | Strips and Cuts                                  | Weight (lbs.) |
|----------|--------------|-----------------|--------------------------------------------------|---------------|
| 11048    | yellow       | 6-1/4" (159 mm) | 10, 12, 14 AWG solid (4.0 mm², 2.5 mm², 1.5 mm²) | .27           |