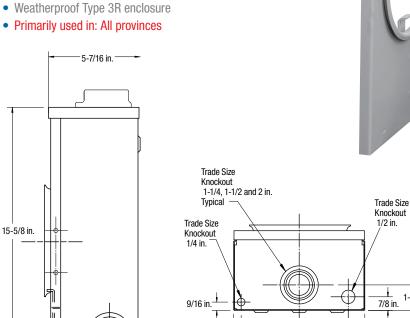

2-1/8 in.

1-3/16 in.

(PL17-INV)

COMBINATION AND UNDERGROUND BOTTOM

| Cat. No.         | Description                                              | Dimensions (in.) |        |        | Weight Each |     |
|------------------|----------------------------------------------------------|------------------|--------|--------|-------------|-----|
|                  |                                                          | Н                | W      | D      | lb.         | kg  |
| 7 JAW            |                                                          |                  |        |        |             |     |
| PL17-INV         | Overhead, hub opening                                    |                  | 8-9/16 | 5-7/16 | 12          | 5.4 |
| PL17-INV-HQ      | Overhead, hub opening (Hydro-Québec approved)            |                  |        |        |             |     |
| PL17-INTV-HQ     | Underground (Hydro-Québec spec)                          |                  |        |        |             |     |
| PL17-INTCV       | Combination overhead-underground                         | 15-5/8           |        |        |             |     |
| PL17-INTCV-HQ    | Combination overhead-underground (Hydro-Québec approved) | 10-0/0           |        |        |             |     |
| PL17-V           | Overhead, hub opening                                    |                  |        |        |             |     |
| PL17-TV          | Underground                                              |                  |        |        |             |     |
| PL17-TCV         | Combination overhead-underground                         |                  |        |        |             |     |
| 8 JAW            |                                                          |                  |        |        |             |     |
| PL17-8V          | Overhead, hub opening                                    | 15.5/0           | 8-9/16 | 5-7/16 | 12          | 5.4 |
| PL17-8TCV        | Combination overhead-underground                         | 15-5/8           |        |        |             |     |
| FACTORY INSTALLE | D ACCESSORIES                                            |                  |        |        |             |     |
| Include: -IN     | Insulated neutral                                        |                  |        |        |             |     |