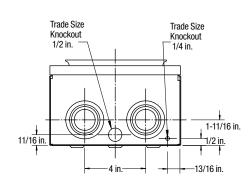

## **PL17 Series**

## 100 A 600 V; Polyphase

## **Product Specifications**

- Conductor range: 6-1/0 AWG
- · Aluminum tunnel type connectors for both load and line sides
- For overhead, underground and combination overhead/underground
- · Supplied with screw type ring



2-1/8 in.

1-3/16 in.



(PL17-INV)



COMBINATION AND UNDERGROUND BOTTOM



| Cat. No.         | Description                                              | Dimensions (in.) |        |        | Weight Each |     |
|------------------|----------------------------------------------------------|------------------|--------|--------|-------------|-----|
|                  |                                                          | Н                | W      | D      | lb.         | kg  |
| 7 JAW            |                                                          |                  |        |        |             |     |
| PL17-INV         | Overhead, hub opening                                    |                  | 8-9/16 | 5-7/16 | 12          | 5.4 |
| PL17-INV-HQ      | Overhead, hub opening (Hydro-Québec approved)