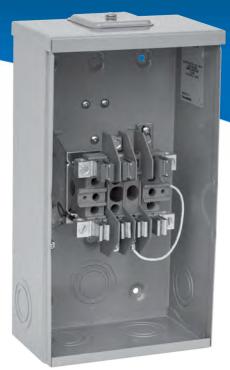

## **PL17 Series**

## 100 A 600 V; Polyphase

## **Product Specifications**

- Conductor range: 6-1/0 AWG
- · Aluminum tunnel type connectors for both load and line sides
- For overhead, underground and combination overhead/underground
- · Supplied with screw type ring