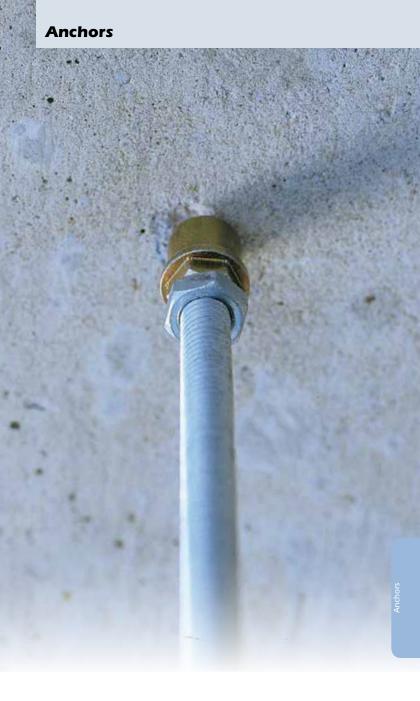

## HangerMate® Vertical Mount Screw for Concrete

- End-drilled and tapped for attaching threaded components to concrete
- Solid, one piece cold formed part; head cannot spin off or unscrew from body
- Tapered threads allow for easy starting in pre-drilled hole

Material: Steel

Finish: Electrogalvanized

| Part<br>Number | Description                                | F        |
|----------------|--------------------------------------------|----------|
| HMZG365        | 1/4" Rod, 5/16" Screw, 2 1/4" Screw Length | 2,188 lb |
| HMZG730        | 3/8" Rod, 5/16" Screw, 2 1/4" Screw Length | 2,188 lb |

Tested in 3650 psi concrete.

Appropriate safety factors should be applied for design purposes.