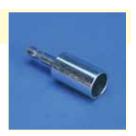

## HangerMate® Hex Drive Socket

- Installs anchors quickly and easily
- Automatically disengages when anchor is seated

Material: Steel

Finish: Electrogalvanized

| Part<br>Number | Description                 |
|----------------|-----------------------------|
| HMZE215        | HangerMate Hex Drive Socket |