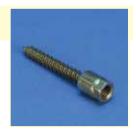

## HangerMate® Vertical Mount Screw for Concrete

- End-drilled and tapped for attaching threaded components to concrete
- Solid, one piece cold formed part; head cannot spin off or unscrew from body
- Tapered threads allow for easy starting in pre-drilled hole

Material: Steel

Finish: Electrogalvanized

| Part<br>Number | Description                                | F        |
|----------------|--------------------------------------------|----------|
| HMZG365        | 1/4" Rod, 5/16" Screw, 2 1/4" Screw Length | 2,188 lb |
| HMZG730        | 3/8" Rod, 5/16" Screw, 2 1/4" Screw Length | 2,188 lb |