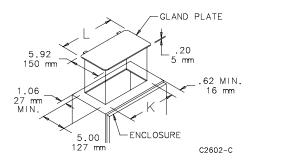

## **16 GAUGE GLAND PLATE**

Constructed of 16 gauge steel. Gland plates will maintain UL/CSA Type 12 integrity while providing a removable cable egress and entry plate. Easily installed by cutting a rectangular opening in the enclosure. Finish is ANSI 61 gray polyester powder paint.

**BULLETIN: A80** 

|                | K      | L      |  |
|----------------|--------|--------|--|
| Catalog Number | in./mm | in./mm |  |
| DLGP610        | 9.00   | 9.94   |  |
|                | 229    | 252    |  |
| DLGP618        | 17.00  | 17.94  |  |
|                | 432    | 457    |  |