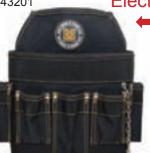

# THE MOST INNOVATIVE TOOL BELTS AND **BAGS ON THE MARKET**

Part # 43201

## Electrician's Tool Pouch

#### Features:

- Divided main compartment
- 1 upper pocket
- 8 interior pockets
- 7 exterior slots & pockets
- 1 electricians tape chain