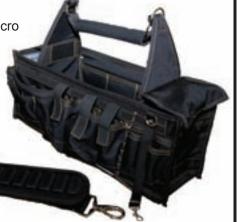

ET**

Part # 43201

## Electrician's Tool Pouch



#### Features:

- Divided main compartment
- 1 upper pocket
- 8 interior pockets
- 7 exterior slots & pockets
- 1 electricians tape chain

# Molded Air-Channel Support Belt and Suspenders

- Adjustable thick Molded Air-Channel Foam shoulder pads
- Heavy duty spring hooks that attach to the rings on the Molded Air-Channel belt



## 9 Pocket Tool Pouch

#### Features:

- · Divided main compartment
- 1 upper pocket
- · 2 large interior pockets
- 2 large hanging pockets



Part # 43202

## Features:

- · High density closed cell foam padding
- Air-Channel ventilation & contoured back support
- Strengthened by a nylon web-core interior



25 Pocket **Small Super Tray Tool Carrier** 



# 44 Pocket Large Super Tray Tool Carrier

### Features:





14 exterior pockets (5 with velcro closures)

Part # 43707

- 3 interior compartments.
- 11 interior pockets
- 1 7" x 5 1/2" twelve-compartment plastic tray
- 1 large exterior zip-top pocket
- 1 measuring tape clip