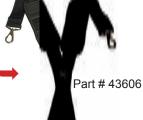

# Molded Air-Channel Support Belt and Suspenders

- Adjustable thick Molded Air-Channel Foam shoulder pads
- Heavy duty spring hooks that attach to the rings on the Molded Air-Channel belt