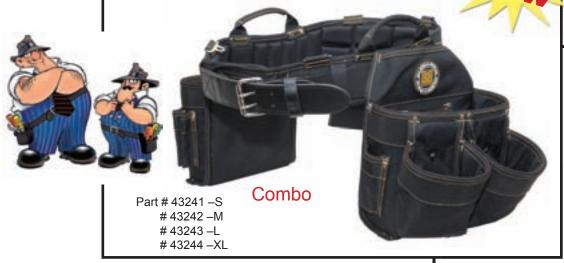

# THE MOST INNOVATIVE TOOL BELTS AND **BAGS ON THE MARKET**

Part # 43201

## Electrician's Tool Pouch



#### Features:

- Divided main compartment
- 1 upper pocket
- 8 interior pockets
- 7 exterior slots & pockets
- 1 electricians tape chain

# Molded Air-Channel Support Belt and Suspenders

- Adjustable thick Molded Air-Channel Foam shoulder pads
- Heavy duty spring hooks that attach to the rings on the Molded Air-Channel belt



## 9 Pocket Tool Pouch

#### Features:

- · Divided main compartment
- 1 upper pocket
- · 2 large interior pockets
- 2 large hanging pockets



Part # 43202

## Features:

- · High density closed cell foam padding
- Air-Channel ventilation & contoured back support
- Strengthened by a nylon web-core interior



25 Pocket **Small Super Tray Tool Carrier** 



# 44 Pocket Large Super Tray Tool Carrier

### Features:





14 exterior pockets (5 with velcro closures)

Part # 43707

- 3 interior compartments.
- 11 interior pockets
- 1 7" x 5 1/2" twelve-compartment plastic tray
- 1 large exterior zip-top pocket
- 1 measuring tape clip