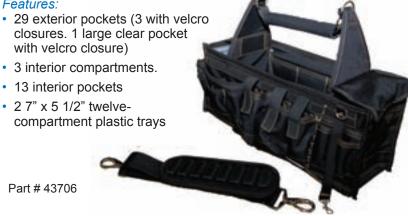

# 44 Pocket Large Super Tray Tool Carrier

### Features:

14 exterior pockets (5 with velcro closures)

Part # 43707

- 3 interior compartments.
- 11 interior pockets
- 1 7" x 5 1/2" twelve-compartment plastic tray
- 1 large exterior zip-top pocket
- 1 measuring tape clip