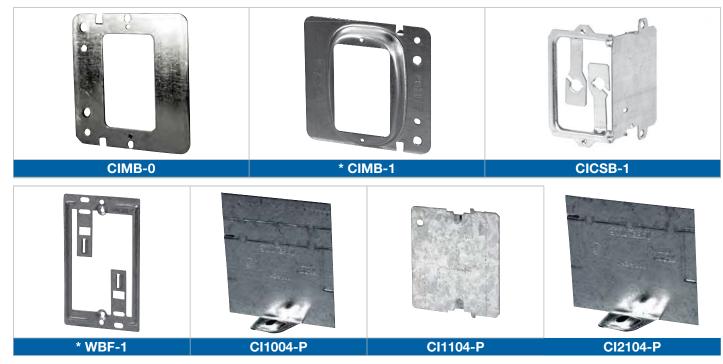

## **Accessories**

| Cat. No.                      | Description                                                                                                                                                  |
|-------------------------------|--------------------------------------------------------------------------------------------------------------------------------------------------------------|
| Low Voltage Mounting Brackets |                                                                                                                                                              |
| CIMB-0                        | Flat mounting brackets that provides quick installation of low voltage class 2 communication outlets Positioning tabs ensure straight installation           |
| CIMB-1*                       | Mounting brackets that provides quick installation of low voltage class 2 communication outlets Raised 1/2 in. Positioning tabs ensure straight installation |
| CICSB-1                       | Mounting brackets that provides quick installation of low voltage communication outlets  May be used with all 2-1/2 in. deep gangable boxes                  |
| WBF-1*                        | Low voltage wall bracket                                                                                                                                     |
| <b>Device Box Partitions</b>  |                                                                                                                                                              |
| CI1004-P                      | Steel partitions for 2 in., 2-1/2 in. and 3 in. deep outlet boxes                                                                                            |
| CI1104-P†                     | Steel partitions for 2-1/2 in.deep gangable boxes. May be used with all 1104 and 3104 series of boxes.                                                       |
| CI2104-P                      | Steel partitions for 2 in. and 2-1/2 in. deep outlet boxes                                                                                                   |