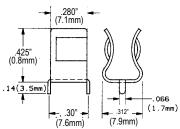

#### **SDC6 PC BOARD clips**

- PC board mount fuse clip
- For 1/4" diameter fuses
- · Tin plated hard brass