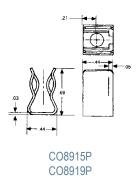

#### 30A & 60A Ferrule - Fuse Clips

#### Fuse Clips for 30 & 60 Ampere Ferrule-type Fuses

|          | For Fuse Rating/Size |            |              | Mounting Details |            |
|----------|----------------------|------------|--------------|------------------|------------|
| Cat. No. | Volts                | Amps (max) | Ferrule Dia. | Hole Size        | Screw Size |
| C08915P  | 600                  | 30         | 13/32"       | .72 dia.         | #8         |
| C08919P  | 600                  | 30         | 13/32"       | .196 dia.        | #10        |
| C08916P  | 250                  | 30         | 9/16"        | .172 dia.        | #8         |
| C08917P  | 250                  | 60         | 13/16"       | .22 X .30"       | #10        |
|          | 600                  | 30         | 13/16"       | .22 X .30"       | #10        |
| C08918P  | 600                  | 60         | 1-1/16"      | .22 X .30"       | #10        |

All clips are UL recognized: guide IZLT2, file E52283 All clips are tin-plated copper alloy, non-spring reinforced.