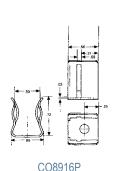

#### 30A & 60A Ferrule - Fuse Clips

#### Fuse Clips for 30 & 60 Ampere Ferrule-type Fuses

|          | For Fuse Rating/Size |            |              | Mounting Details |            |
|----------|----------------------|------------|--------------|------------------|------------|
| Cat. No. | Volts                | Amps (max) | Ferrule Dia. | Hole Size        | Screw Size |
| C08915P  | 600                  | 30         | 13/32"       | .72 dia.         | #8         |
| C08919P  | 600                  | 30         | 13/32"       | .196 dia.        | #10        |
| C08916P  | 250                  | 30         | 9/16"        | .172 dia.        | #8         |
| C08917P  | 250                  | 60         | 13/16"       | .22 X .30"       | #10        |
|          | 600                  | 30         | 13/16"       | .22 X .30"       | #10        |
| C08918P  | 600                  | 60         | 1-1/16"      | .22 X .30"       | #10        |

All clips are UL recognized: guide IZLT2, file E52283 All clips are tin-plated copper alloy, non-spring reinforced.