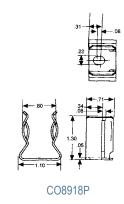

#### 30A & 60A Ferrule - Fuse Clips

#### Fuse Clips for 30 & 60 Ampere Ferrule-type Fuses

|          | For Fuse Rating/Size |            |              | Mounting Details |            |
|----------|----------------------|------------|--------------|------------------|------------|
| Cat. No. | Volts                | Amps (max) | Ferrule Dia. | Hole Size        | Screw Size |
| C08915P  | 600                  | 30         | 13/32"       | .72 dia.         | #8         |
| C08919P  | 600                  | 30         | 13/32"       | .196 dia.        | #10        |
| C08916P  | 250                  | 30         | 9/16"        | .172 dia.        | #8         |
| C08917P  | 250                  | 60         | 13/16"       | .22 X .30"       | #10        |
|          | 600                  | 30         | 13/16"       | .22 X .30"       | #10        |
| C08918P  | 600                  | 60         | 1-1/16"      | .22 X .30"       | #10        |

All clips are UL recognized: guide IZLT2, file E52283 All clips are tin-plated copper alloy, non-spring reinforced.