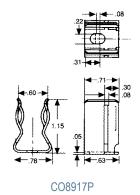

#### 30A & 60A Ferrule - Fuse Clips

#### Fuse Clips for 30 & 60 Ampere Ferrule-type Fuses

|          | For Fuse Rating/Size |            |              | Mounting Details |            |
|----------|----------------------|------------|--------------|------------------|------------|
| Cat. No. | Volts                | Amps (max) | Ferrule Dia. | Hole Size        | Screw Size |
| C08915P  | 600                  | 30         | 13/32"       | .72 dia.         | #8         |
| C08919P  | 600                  | 30         | 13/32"       | .196 dia.        | #10        |
| C08916P  | 250                  | 30         | 9/16"        | .172 dia.        | #8         |
| C08917P  | 250                  | 60         | 13/16"       | .22 X .30"       | #10        |
|          | 600                  | 30         | 13/16"       | .22 X .30"       | #10        |
| C08918P  | 600                  | 60         | 1-1/16"      | .22 X .30"       | #10        |

All clips are UL recognized: guide IZLT2, file E52283 All clips are tin-plated copper alloy, non-spring reinforced.