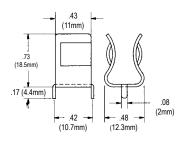

#### **SDC7 PC BOARD clips**

- · PC board mount fuse clip
- For 13/32" diameter fuses
- · Tin plated hard brass