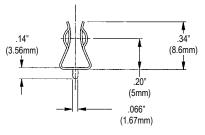

### **SDC5 PC BOARD clips**

- · PC board mount fuse clip
- · For 5mm diameter fuses
- · Tin plated hard brass