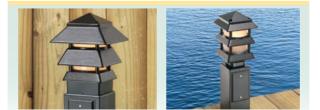

### Pagoda-Style Landscape Light Fixtures

Decorative, pagoda-style 3-wire light fixtures for our GARD-N-POST<sup>™</sup> line. Durable cast aluminum. Comes in two attractive colors.

CATALOG **UPC/DCI/NAED** UNIT STD DIM DIM DIM COLOR NUMBER MFG #018997 PKG PKG A B С GPP60B 77046 Black 1 4 4.750 4.750 8.573 GPP60BR 77047 Bronze 1 4 4.750 4.750 8.573 GPP60LB Black 04605 6.070 6.070 8.573 4 1 **GPP60LBR** 04606 Bronze 1 4 6.070 6.070 8.573

**Note:** Uses a (maximum) 40 Watt halogen, 40 Watt incandescent, or a 14 Watt fluorescent bulb. Bulb not included.

#### FEATURES AND BENEFITS

- Complements Arlington's GARD-N-POST line
- Powder coated color match
- Made for heavy-duty commercial & residential applications
- Mounts with 3/4" NPT thread with locking nut
- Made for incandescent, halogen, and energy-saving compact fluorescent bulbs (bulbs not included)
- Perfect for illuminating signs, flagpoles, walkways, buildings, dwellings, driveways, yards, and recreational areas
- Adds safety and security