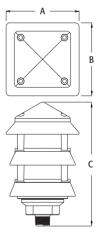

### Pagoda-Style Landscape Light Fixtures

Decorative, pagoda-style 3-wire light fixtures for our GARD-N-POST<sup>™</sup> line. Durable cast aluminum. Comes in two attractive colors.

CATALOG **UPC/DCI/NAED** UNIT STD DIM DIM DIM COLOR NUMBER MFG #018997 PKG PKG A B С GPP60B 77046 Black 1 4 4.750 4.750 8.573 GPP60BR 77047 Bronze 1 4 4.750 4.750 8.573 GPP60LB Black 04605 6.070 6.070 8.573 4 1 **GPP60LBR** 04606 Bronze 1 4 6.070 6.070 8.573