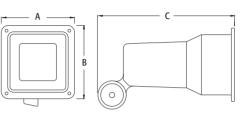

## Landscape Light Fixtures

Decorative, 3-wire light fixtures for our GARD-N-POST<sup>™</sup> line. Comes in two attractive colors.

| CATALOG<br>NUMBER | UPC/DCI/NAED<br>MFG #018997 | COLOR  | BULB                       | KO<br>SIZE | UNIT<br>PKG | STD<br>PKG | DIM<br>A | DIM<br>B | DIM<br>C |
|-------------------|-----------------------------|--------|----------------------------|------------|-------------|------------|----------|----------|----------|
| GPI75B            | 77042                       | Black  | Up to<br>75 Watt,<br>Flood | 1/2        | 1           | 4          | 4.062    | 4.062    | 8.135    |
| GPI75BR           | 76159                       | Bronze | Up to<br>75 Watt,<br>Flood | 1/2        | 1           | 4          | 4.062    | 4.062    | 8.135    |