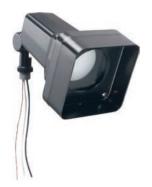

## Landscape Light Fixtures

Decorative, 3-wire light fixtures for our GARD-N-POST<sup>™</sup> line. Comes in two attractive colors.

| CATALOG<br>NUMBER | UPC/DCI/NAED<br>MFG #018997 | COLOR  | BULB                       | KO<br>SIZE | UNIT<br>PKG | STD<br>PKG | DIM<br>A | DIM<br>B | DIM<br>C |
|-------------------|-----------------------------|--------|----------------------------|------------|-------------|------------|----------|----------|----------|
| GPI75B            | 77042                       | Black  | Up to<br>75 Watt,<br>Flood | 1/2        | 1           | 4          | 4.062    | 4.062    | 8.135    |
| GPI75BR           | 76159                       | Bronze | Up to<br>75 Watt,<br>Flood | 1/2        | 1           | 4          | 4.062    | 4.062    | 8.135    |

Note: Uses a (maximum) 75 Watt PAR 16 or a 50 Watt PAR 20 halogen bulb. Bulb not included.

#### FEATURES AND BENEFITS

- Complements Arlington's GARD-N-POST line
- Powder coated color match
- Made for heavy-duty commercial & residential applications
- Mounts with 1/2" NPT thread
- Perfect for illuminating signs, flagpoles, walkways, buildings, dwellings, driveways, yards and recreational areas
- Adds safety and security