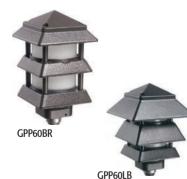

### Pagoda-Style Landscape Light Fixtures

Decorative, pagoda-style 3-wire light fixtures for our GARD-N-POST<sup>™</sup> line. Durable cast aluminum. Comes in two attractive colors.

CATALOG **UPC/DCI/NAED** UNIT STD DIM DIM DIM COLOR NUMBER MFG #018997 PKG PKG A B С GPP60B 77046 Black 1 4 4.750 4.750 8.573 GPP60BR 77047 Bronze 1 4 4.750 4.750 8.573 GPP60LB Black 04605 6.070 6.070 8.573 4 1 **GPP60LBR** 04606 Bronze 1 4 6.070 6.070 8.573

**Note:** Uses a (maximum) 40 Watt halogen, 40 Watt incandescent, or a 14 Watt fluorescent bulb. Bulb not included.

#### FEATURES AND BENEFITS

- Complements Arlington's GARD-N-POST line
- Powder coated color match
- Made for heavy-duty commercial & residential applications
- Mounts with 3/4" NPT thread with locking nut
- Made for incandescent, halogen, and energy-saving compact fluorescent bulbs (bulbs not included)
- Perfect for illuminating signs, flagpoles, walkways, buildings, dwellings, driveways, yards, and recreational areas
- Adds safety and security