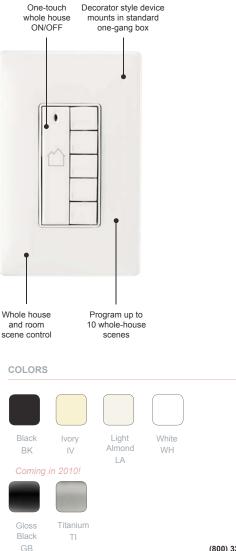

#### **MASTER CONTROLS**

| PRODUCT                                | PART #                                           | DESCRIPTION                                                                                                 | RATING |
|----------------------------------------|--------------------------------------------------|-------------------------------------------------------------------------------------------------------------|--------|
| In-Wall Whole House Scene Controller   | LC2301-BK<br>LC2301-IV<br>LC2301-LA<br>LC2301-WH | This product allows lighting control for the entire home from any location.                                 | N/A    |
| PRODUCT                                | PART #                                           | DESCRIPTION                                                                                                 | RATING |
| In-Wall Room Scene Controller          | LC2302-BK<br>LC2302-IV<br>LC2302-LA<br>LC2302-WH | Program up to five room scenes with this in-wall controller.                                                | N/A    |
| PRODUCT                                | PART #                                           | DESCRIPTION                                                                                                 | RATING |
| Hand-Held Whole House Scene Controller | LC2351                                           | This remote whole house controller can be<br>programmed for up to five house scenes and a<br>panic control. | N/A    |
| PRODUCT                                | PART #                                           | DESCRIPTION                                                                                                 | RATING |
| Hand-Held Room Scene Controller        | LC2352                                           | The hand-held room controller enables five room and individual load control.                                | N/A    |