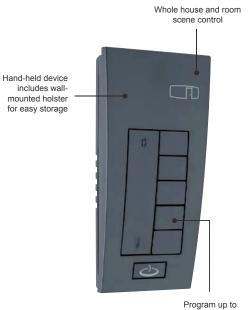

#### **MASTER CONTROLS**

| PRODUCT                                | PART #                                           | DESCRIPTION                                                                                                 | RATING |
|----------------------------------------|--------------------------------------------------|-------------------------------------------------------------------------------------------------------------|--------|
| In-Wall Whole House Scene Controller   | LC2301-BK<br>LC2301-IV<br>LC2301-LA<br>LC2301-WH | This product allows lighting control for the entire home from any location.                                 | N/A    |
| PRODUCT                                | PART #                                           | DESCRIPTION                                                                                                 | RATING |
| In-Wall Room Scene Controller          | LC2302-BK<br>LC2302-IV<br>LC2302-LA<br>LC2302-WH | Program up to five room scenes with this in-wall controller.                                                | N/A    |
| PRODUCT                                | PART #                                           | DESCRIPTION                                                                                                 | RATING |
| Hand-Held Whole House Scene Controller | LC2351                                           | This remote whole house controller can be<br>programmed for up to five house scenes and a<br>panic control. | N/A    |
| PRODUCT                                | PART #                                           | DESCRIPTION                                                                                                 | RATING |
| Hand-Held Room Scene Controller        | LC2352                                           | The hand-held room controller enables five room and individual load control.                                | N/A    |