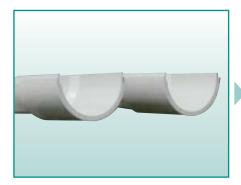

With unique interlocking joints, the EPR Kits' two half shell bell by bell pieces simply close around the installed wire and cable. Using standard PVC solvent cement, EPR Kits are quickly and easily assembled and connected, restoring the conduit to its original form. And, unlike other conduit repair systems, EPR Kits are capable of repairing various lengths and types of pipe quickly and accurately, saving you time and money.

### REPAIRS CONDUIT AS EASY AS 1-2-3