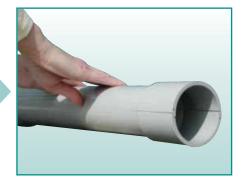

With unique interlocking joints, the EPR Kits' two half shell bell by bell pieces simply close around the installed wire and cable. Using standard PVC solvent cement, EPR Kits are quickly and easily assembled and connected, restoring the conduit to its original form. And, unlike other conduit repair systems, EPR Kits are capable of repairing various lengths and types of pipe quickly and accurately, saving you time and money.

### REPAIRS CONDUIT AS EASY AS 1-2-3