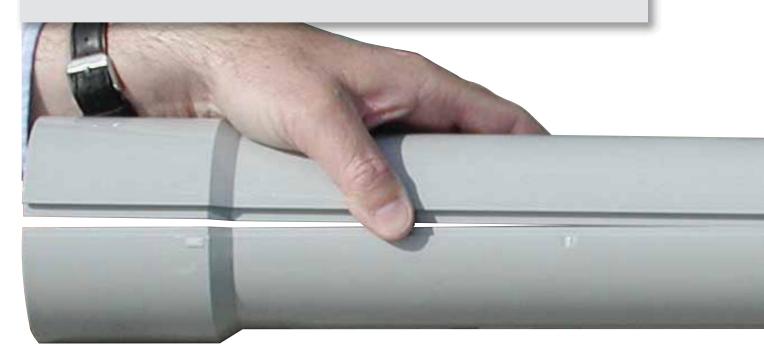

With unique interlocking joints, the EPR Kits' two half shell bell by bell pieces simply close around the installed wire and cable. Using standard PVC solvent cement, EPR Kits are quickly and easily assembled and connected, restoring the conduit to its original form. And, unlike other conduit repair systems, EPR Kits are capable of repairing various lengths and types of pipe quickly and accurately, saving you time and money.

### REPAIRS CONDUIT AS EASY AS 1-2-3