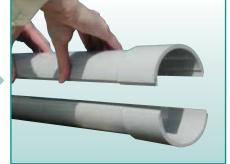

With unique interlocking joints, the EPR Kits' two half shell bell by bell pieces simply close around the installed wire and cable. Using standard PVC solvent cement, EPR Kits are quickly and easily assembled and connected, restoring the conduit to its original form. And, unlike other conduit repair systems, EPR Kits are capable of repairing various lengths and types of pipe quickly and accurately, saving you time and money.

### REPAIRS CONDUIT AS EASY AS 1-2-3