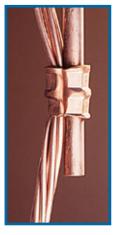

## Hex compression intimately bonds cable directly to ground rod.

When connecting cable to ground rod for direct burial or in concrete, the connector shall be wrought copper with minimum conductivity of 99% I.A.C.S., such as Thomas & Betts series GR12-306. Hex compression with die code embossing shall be used.