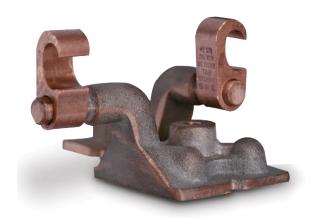

## **Pigtail Connectors**

- Figure-8 connectors
- Conforms to IEEE 837 standard
- UL467 Listed

CAT NO

| UAT. NO.                         | GADLE NANGE               |      | 13100A OK IBWIISI |  |  |
|----------------------------------|---------------------------|------|-------------------|--|--|
| GR12-306                         | One Cable: 3/0 to #6 AWG  | 1/2" | 87H               |  |  |
|                                  | Two Cables: #2 to #6 AWG  |      |                   |  |  |
| GR58-406                         | One Cable: 4/0 to #6 AWG  | 5⁄8" | 87H               |  |  |
|                                  | Two Cables: #2 to #6 AWG  |      |                   |  |  |
| GR34-4010                        | One Cable: 4/0 to 1/0 AWG | 3/4" | 99H               |  |  |
| Tooling: <b>pp. F-80–F-100</b> . |                           |      |                   |  |  |