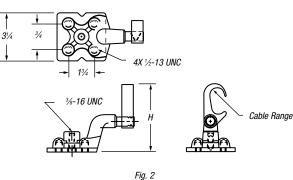

## **Ground Plates**

|            |      | DB 🖖          | <b>A</b>                         | MEETS<br>IEEE<br>337 REQUIREMENTS |
|------------|------|---------------|----------------------------------|-----------------------------------|
| CAT. NO.   | FIG. | CABLE RANGE   | Н                                | DIES                              |
| GP2250-2   | 1    | #2-250 kcmil  | 35/8"                            | 15G86R                            |
| GP2250-4   | 2    | #2-250 kcmil  | 4 <sup>7</sup> / <sub>32</sub> " | 15G86R                            |
| GP250500-2 | 1    | 250–500 kcmil | 35/8"                            | 15G126R                           |
| GP250500-4 | 2    | 250–500 kcmil | 47/32"                           | 15G126R                           |