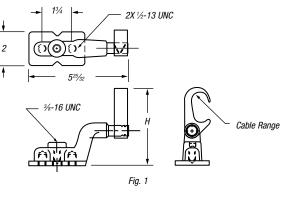

## **Ground Plates**

|            |      | DB 🖖          | <b>A</b>                         | MEETS<br>IEEE<br>337 REQUIREMENTS |
|------------|------|---------------|----------------------------------|-----------------------------------|
| CAT. NO.   | FIG. | CABLE RANGE   | Н                                | DIES                              |
| GP2250-2   | 1    | #2-250 kcmil  | 35/8"                            | 15G86R                            |
| GP2250-4   | 2    | #2-250 kcmil  | 4 <sup>7</sup> / <sub>32</sub> " | 15G86R                            |
| GP250500-2 | 1    | 250–500 kcmil | 35/8"                            | 15G126R                           |
| GP250500-4 | 2    | 250–500 kcmil | 47/32"                           | 15G126R                           |