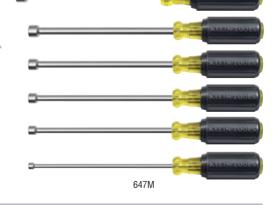

#### 7-Piece Hollow-Shaft\* Magnetic Tip Cushion-Grip Nut Driver Set — 6" Shafts

- Full hollow shaft for long bolts or studs, with magnetic tip.
- Set contains: 646-3/16M, 646-1/4M, 646-5/16M, 646-1/32M, 646-3/8M, 646-7/16M, 646-1/2M. (See individual tool listings for more details.)

| Cat. No.                                              | Weight (lbs.) |
|-------------------------------------------------------|---------------|
| 647M                                                  | 1.55          |
| *3/16" magnetic nut driver does not have hollow shaft |               |