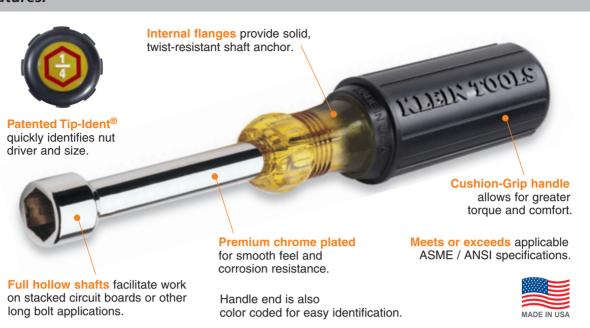

#### Features:

### 7-Piece Hollow-Shaft\* Magnetic Tip Cushion-Grip Nut Driver Set — 3" Shafts

- Full hollow shaft for long bolts or studs, with magnetic tip.
- Set contains: 630-3/16M, 630-1/4M, 630-5/16M, 630-11/32M, 630-3/8M, 630-7/16M, and 630-1/2M. (See individual tool listings for more details.)

#### 7-Piece Cushion-Grip Nut Driver Set - 6" Shafts

 Set contains: 646-3/16, 646-1/4, 646-5/16, 646-11/32, 646-3/8, 646-7/16, and 646-1/2. (See individual tool listings for more details.)

| Cat. No. | Weight (lbs.) |
|----------|---------------|
| 647      | 1.55          |

#### 7-Piece Hollow-Shaft\* Magnetic Tip Cushion-Grip Nut Driver Set — 6" Shafts

- Full hollow shaft for long bolts or studs, with magnetic tip.
- Set contains: 646-3/16M, 646-1/4M, 646-5/16M, 646-1/32M, 646-3/8M, 646-7/16M, 646-1/2M. (See individual tool listings for more details.)