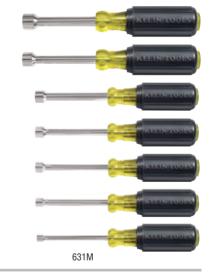

### 7-Piece Hollow-Shaft\* Magnetic Tip Cushion-Grip Nut Driver Set — 3" Shafts

- Full hollow shaft for long bolts or studs, with magnetic tip.
- Set contains: 630-3/16M, 630-1/4M, 630-5/16M, 630-11/32M, 630-3/8M, 630-7/16M, and 630-1/2M. (See individual tool listings for more details.)

| Cat. No.                                              | Weight (lbs.) |
|-------------------------------------------------------|---------------|
| 631M                                                  | 1.50          |
| *3/16" magnetic nut driver does not have hollow shaft |               |