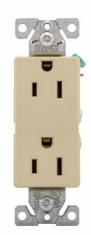

## **Decorator Duplex Receptacle**

## 6252V-BU

UPC: 032664584022

Dimensions: 1.32 IN \* .84 IN \* 4.19 IN (L \* W \* H)

Notes: No Data

Warranty: No Data

## **Specifications:**

- Type: Duplex
- Allowable Wire Size: #14 to 10 AWG
- Amperage Rating: 15A
- Mounting Type: Flush
- Voltage Rating: 125 Vac
- Wiring Method: Back and side
- Color: Ivory
- Contact Material: Brass
- Design Type: Receptacle
- Nema Configuration: 5-15R
- Number Of Poles: Two-pole
- Number Of Wires: Three-wire
- **Receptacle Type:** Two-pole, three-wire, grounding
- Style Type: Decorator
- Connection Type: Screw
- Material: PVC