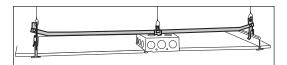

## **Features**

- · Allows positioning of fixture or box anywhere across a 24 in. span
- Hanger comes complete with THC box mounting clip and 1/4 in.-20 screw
- Drop wire holes in tee clips allows the clips to be supported from the main structure
- Part includes dual height feature which allows 1-1/2 in. deep electrical box to be mounted flush with tile or offset 3/4 in. for plaster ring
- The series includes bar hanger, THC clip and 1/4 in.-20 x 38 in. screw

| Cat. No.       | Fig.<br>No. | Description                              | Qty.<br>Per Box |
|----------------|-------------|------------------------------------------|-----------------|
| Snap On Box    | Hang        | er                                       |                 |
| SSF-TH12       | 1           | T-grid box hanger, 12 in. span           |                 |
| SSF-TH20       | 1           | T-grid box hanger, 20 in. span           |                 |
| SSF-TH24       | 1           | T-grid box hanger, 24 in. span           | 25              |
| SSF-TH30       | 1           | T-grid box hanger, 30 in. span           |                 |
| SSF-TH24A      | 2           | 8 in. height adjustable, 24 in. span     |                 |
| SSF-THC        | 3           | Snap on fixture/box hanger mounting clip | 400             |
| SSF-MH1/4-3/8C | 4           | 1/4 in20 x 3/8 in. bolt combo head       | 100             |