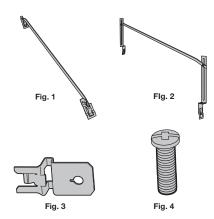

| Cat. No.       | Fig.<br>No. | Description                              | Qty.<br>Per Box |
|----------------|-------------|------------------------------------------|-----------------|
| Snap On Box    | Hang        | er                                       |                 |
| SSF-TH12       | 1           | T-grid box hanger, 12 in. span           |                 |
| SSF-TH20       | 1           | T-grid box hanger, 20 in. span           |                 |
| SSF-TH24       | 1           | T-grid box hanger, 24 in. span           | 25              |
| SSF-TH30       | 1           | T-grid box hanger, 30 in. span           |                 |
| SSF-TH24A      | 2           | 8 in. height adjustable, 24 in. span     |                 |
| SSF-THC        | 3           | Snap on fixture/box hanger mounting clip | 400             |
| SSF-MH1/4-3/8C | 4           | 1/4 in20 x 3/8 in. bolt combo head       | 100             |