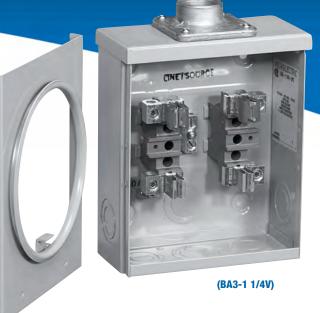

### **BA3 Series**

#### 100 A 600 V; Shallow

#### **Product Specifications**

- Conductor range: 6-2 AWG
- Aluminum tunnel type connectors for both load and line sides
- For overhead, underground and combination overhead/underground
- · Supplied with screw type ring
- Weatherproof Type 3R enclosure