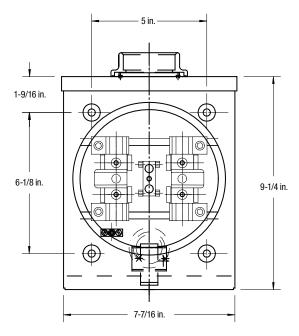

#### • Primarily used in: All provinces

Note: Supply from an underground network often requires use of stud type connector. Consult your local utility.

| Cat. No.        | Description                                                | 0     | Dimensions (in.) |         |     | Weight Each |  |
|-----------------|------------------------------------------------------------|-------|------------------|---------|-----|-------------|--|
|                 |                                                            | Н     | W                | D       | lb. | kg          |  |
| 4 JAW           |                                                            |       |                  |         |     |             |  |
| BA3-V           | Overhead, hub opening                                      |       | 7-7/16           | 3-11/16 | 5   | 2.2         |  |
| BA3-1V          | Overhead, hub opening, c/w 1 in. hub                       |       |                  |         |     |             |  |
| BA3-1 1/4V      | Overhead, hub opening, c/w 1-1/4 in. hub                   |       |                  |         |     |             |  |
| BA3-TV          | Underground                                                |       |                  |         |     |             |  |
| BA3-TCV         | Combination overhead-underground                           | 9-1/4 |                  |         |     |             |  |
| BA33-V          | Overhead, twin hub opening                                 |       |                  |         |     |             |  |
| BA33-1V         | Overhead, twin hub opening c/w 1 in. hubs                  |       |                  |         |     |             |  |
| BA33-1 1/4V     | Overhead, twin hub opening, c/w 1-1/4 in. hubs             |       |                  |         |     |             |  |
| BA4-V           | Indoor type, K.O. on top                                   |       |                  |         |     |             |  |
| FACTORY-INSTALL | ED ACCESSORIES                                             |       |                  |         |     |             |  |
| Include: -IN    | Insulated Neutral                                          |       |                  |         |     |             |  |
| -5              | 5 <sup>th</sup> jaw, standard capacity, 9 o'clock position |       |                  |         |     |             |  |
| -9              | 5 <sup>th</sup> jaw, full capacity, 9 o'clock position     |       |                  |         |     |             |  |