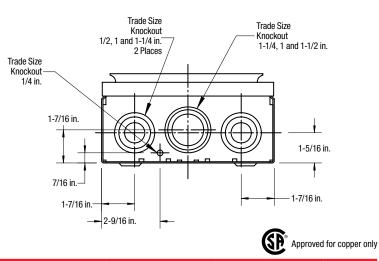

#### **Product Specifications**

- Conductor range: 6-2 AWG
- Aluminum tunnel type connectors for both load and line sides
- For overhead, underground and combination overhead/underground
- · Supplied with screw type ring
- Weatherproof Type 3R enclosure