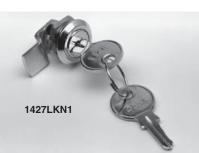

## Lock Kit for NEMA 1 Enclosures

N1JLK

- Installs in place of the existing slotted latch, or in cutout hole provided.
- Reversible cam position for other applications.
- Maintains NEMA1 rating.

| Part No. | Fits Enclosure Series |
|----------|-----------------------|
| 1427LKN1 | 1420, N1A             |
| N1JLK    | N1J, CHKO, N1WS, N1WF |