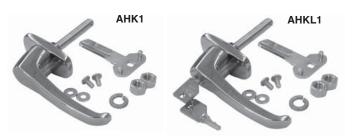

### Latch Kits for Single Door Type 12 Enclosures

- Designed for field installation on most 1418 Series single door enclosures (does not fit 1418 J Series).
- Available with key locking, padlocking, and non-locking handles.
- Single point kits include a handle and latch cam.
- Three point kits include a handle, latch cam, latch rods and adjustable rod guides.
- Latch rod ends have rollers for easier door closing.
- All parts are plated or painted for corrosion resistance.

| Non-Locking<br>Handle | Handle Rotation | Locking Handle | Handle Rotation   | "Tee" Locking<br>Handle | Description                 |
|-----------------------|-----------------|----------------|-------------------|-------------------------|-----------------------------|
| AHK1                  | clockwise       | AHKL1          | counter clockwise | THK1                    | 1 point latch               |
| AHK2                  | clockwise       | AHKL2          | counter clockwise | THK2                    | 3 point latch 48" and under |
| AHK3                  | clockwise       | AHKL3          | counter clockwise | ТНКЗ                    | 3 point latch 60" and over  |