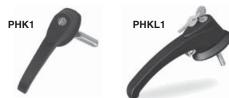

| Padlocking Handle | Locking & Padlocking<br>Handle | Description                 |
|-------------------|--------------------------------|-----------------------------|
| PHK1              | PHKL1                          | 1 point latch               |
| PHK2              | PHKL2                          | 3 point latch 48" and under |
| PHK3              | PHKL3                          | 3 point latch 60" and over  |
|                   |                                |                             |