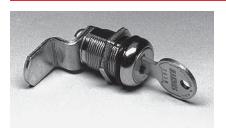

### Lock Kit for 1418 Type 4 and 12 Enclosures

- Designed for installation on most 1418 Series single door enclosures (does not fit 1418 J Series).
- Requires a drilled or punched hole to receive cylinder lock.
- Internal "0" ring provides dust and water tight construction.
- Maintains NEMA rating.

Technical references and CAD downloads available at www.hammondmfg.com

Part No.

1427LKN4