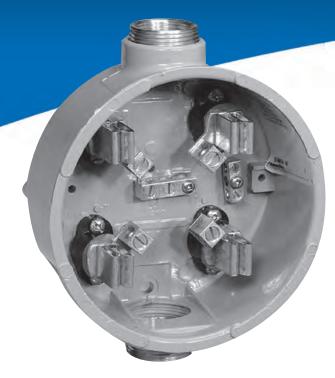

## **Product Specifications**

- Conductor range: 14-2 AWG
- Aluminum tunnel type connectors for both load and line sides
- Can be converted from vertical to horizontal mounting using same components
- Supplied with screw type ring
- · Aluminum die cast socket
- Weatherproof Type 3R enclosure
- Primarily used in: B.C., Northern Ont.