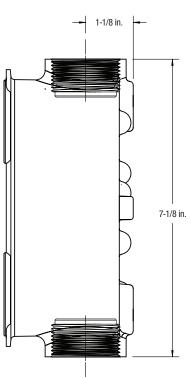

| Cat. No.    | Description                                                    | Dimensions | Dimensions (in.) |     | Weight Each |  |
|-------------|----------------------------------------------------------------|------------|------------------|-----|-------------|--|
|             |                                                                | Dia.       | D                | lb. | kg          |  |
| 4 JAW       |                                                                |            |                  |     |             |  |
| R3-1V       | 1 in. hub                                                      |            | 3-1/8            | 2   | 0.9         |  |
| R3-1-1/4V   | 1-1/4 in. hub                                                  | 7 1/0      |                  |     |             |  |
| R3-1-5V     | 1 in. hub - 5th jaw, standard capacity, 9 o'clock position     | 7-1/8      |                  |     |             |  |
| R3-1 1/4-5V | 1-1/4 in. hub - 5th jaw, standard capacity, 9 o'clock position |            |                  |     |             |  |