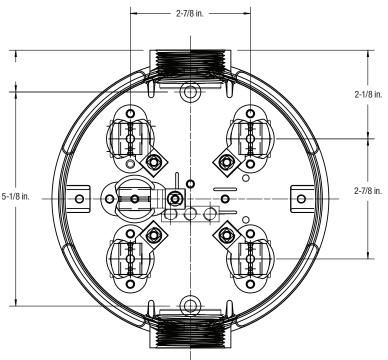

| Cat. No.    | Description                                                    | Dimensions | Dimensions (in.) |     | Weight Each |  |
|-------------|----------------------------------------------------------------|------------|------------------|-----|-------------|--|
|             |                                                                | Dia.       | D                | lb. | kg          |  |
| 4 JAW       |                                                                |            |                  |     |             |  |
| R3-1V       | 1 in. hub                                                      |            | 3-1/8            | 2   | 0.9         |  |
| R3-1-1/4V   | 1-1/4 in. hub                                                  | 7 1/0      |                  |     |             |  |
| R3-1-5V     | 1 in. hub - 5th jaw, standard capacity, 9 o'clock position     | 7-1/8      |                  |     |             |  |
| R3-1 1/4-5V | 1-1/4 in. hub - 5th jaw, standard capacity, 9 o'clock position |            |                  |     |             |  |