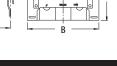

| CATALOG<br>NUMBER | UPC/DCI/NAED<br>MFG #018997 | DESCRIPTION<br>/ CU. IN.                                   | UNIT<br>PKG | STD<br>PKG | DIM<br>A | DIM<br>B | DIM<br>C |
|-------------------|-----------------------------|------------------------------------------------------------|-------------|------------|----------|----------|----------|
| FBRS420SC*        | 75300                       | For Suspended Ceilings<br>2" Box Depth<br>20.0 Cu. In.     | 1           | 5          | 4.805    | 8.343    | 24.000   |
| FS420SCL          | 12526                       | For Suspended Ceilings<br>2″ Box Depth<br>20.0 Cu. In.     | 1           | 10         | 3.041    | 3.982    | 25.000   |
| FS427SCL          | 12537                       | For Suspended Ceilings<br>1-1/2" Box Depth<br>30.0 Cu. In. | 1           | 10         | 3.222    | 3.500    | 24.000   |