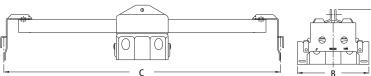

# Steel Fan & Fixture Box Kits for Suspended Ceilings

FBRS420SC

FS420SCL

FS427SCL

Plated steel fan/fixture box with adjustable mounting bar. For mounting a fan or fixture on a suspended ceiling grid. FS420SCL and FS427SCL for fixtures only.

| CATALOG<br>NUMBER | UPC/DCI/NAED<br>MFG #018997 | DESCRIPTION<br>/ CU. IN.                                   | UNIT<br>PKG | STD<br>PKG | DIM<br>A | DIM<br>B | DIM<br>C |
|-------------------|-----------------------------|------------------------------------------------------------|-------------|------------|----------|----------|----------|
| FBRS420SC*        | 75300                       | For Suspended Ceilings<br>2" Box Depth<br>20.0 Cu. In.     | 1           | 5          | 4.805    | 8.343    | 24.000   |
| FS420SCL          | 12526                       | For Suspended Ceilings<br>2″ Box Depth<br>20.0 Cu. In.     | 1           | 10         | 3.041    | 3.982    | 25.000   |
| FS427SCL          | 12537                       | For Suspended Ceilings<br>1-1/2" Box Depth<br>30.0 Cu. In. | 1           | 10         | 3.222    | 3.500    | 24.000   |