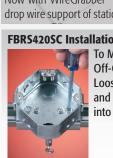

### INSTALLATION INSTRUCTIONS for FBRS420SC

2

FBRS420SC Installation Option To Mount Box Off-Center: Loosen screws and slide box into position.

than our FS420SCL fixture

box with adjustable bracket.

- 1. Cut a 4-1/16" diameter hole in the center of a 24" ceiling tile. Place box over hole. Snap ends of support bar over the ceiling grid.
- **2.** Pull cable through installed NM cable connector and remove captive screws for fan/fixture bracket installation.