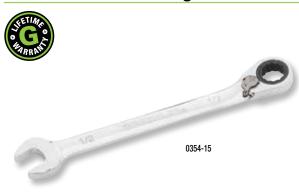

## **Combination Ratcheting Wrenches - Fractional**

- Compact reversible switch allows a 15° offset of the box end for clearance of obstacles.
- "Five-degree" ratcheting design for versatility and ease of use in tight spaces.
- Polished chrome finish for superior corrosion resistance.
- · Precision heads for accurate fastener fit.
- · Hardened for durability and longer life.
- · Exceeds ASME/ANSI specifications.
- Lifetime limited warranty.
- · Note: This is not an insulated tool.

| CAT. NO. | UPC NO. | DESCRIPTION                          | WEIGHT   |
|----------|---------|--------------------------------------|----------|
| 0354-11  | 55494   | Combination Ratcheting Wrench 1/4"   | .09 lbs  |
| 0354-12  | 55495   | Combination Ratcheting Wrench 5/16"  | .08 lbs  |
| 0354-13  | 55496   | Combination Ratcheting Wrench 3/8"   | .12 lbs  |
| 0354-14  | 55497   | Combination Ratcheting Wrench 7/16"  | .16 lbs  |
| 0354-15  | 55498   | Combination Ratcheting Wrench 1/2"   | .22 lbs  |
| 0354-16  | 55499   | Combination Ratcheting Wrench 9/16"  | .26 lbs  |
| 0354-17  | 55500   | Combination Ratcheting Wrench 5/8"   | .37 lbs  |
| 0354-18  | 89268   | Combination Ratcheting Wrench 11/16" | .45 lbs  |
| 0354-19  | 89269   | Combination Ratcheting Wrench 3/4"   | .53 lbs  |
| 0354-20  | 89270   | Combination Ratcheting Wrench 13/16" | .79 lbs  |
| 0354-21  | 89271   | Combination Ratcheting Wrench 7/8"   | .79 lbs  |
| 0354-22  | 89272   | Combination Ratcheting Wrench 15/16" | 1.1 lbs  |
| 0354-23  | 89273   | Combination Ratcheting Wrench 1"     | 1.1 lbs  |
| 0354-24  | 13517   | Combination Ratcheting Wrench 1-1/16 | 1.44 lbs |
| 0354-25  | 13518   | Combination Ratcheting Wrench 1-1/8  | 2.05 lbs |
| 0354-26  | 13519   | Combination Ratcheting Wrench 1-1/4  | 2.05 lbs |