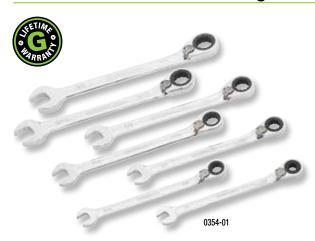

## 7-Piece Combination Ratcheting Wrench Set - Fractional

- Compact reversible switch allows a 15° offset of the box end for clearance of obstacles.
- "Five-degree" ratcheting design for versatility and ease of use in tight spaces.
- Polished chrome finish for superior corrosion resistance.
- · Precision heads for accurate fastener fit.
- · Hardened for durability and longer life.
- Exceeds ASME/ANSI specifications.
- · Lifetime limited warranty.
- Note: This is not an insulated tool.

| CAT. NO. | UPC NO. | DESCRIPTION                                                                                                    | WEIGHT   |
|----------|---------|----------------------------------------------------------------------------------------------------------------|----------|
| 0354-01  | 55501   | 7-Piece Combination Ratcheting Wrench Set:<br>Contains - Sizes 1/4", 5/16", 3/8", 7/16", 1/2",<br>9/16" & 5/8" | 1.25 lbs |