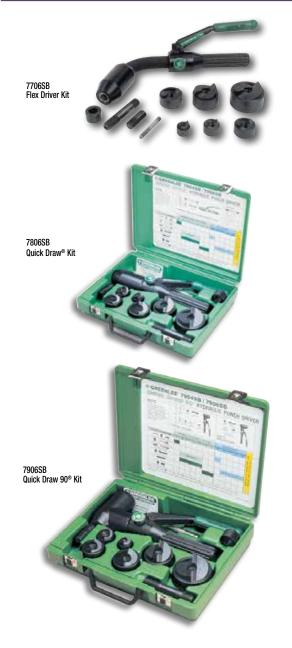

## **Quick Draw® Hydraulic Punch Driver and Kits**

## **STEEL CAPACITIES FOR CONDUIT SIZES**

The Quick Draw<sup>®</sup>, Quick Draw 90<sup>®</sup>, and Quick Draw<sup>®</sup> Flex feature:

- Compact, lightweight design for portability and fast, easy one-person operation.
- Develops 8 tons of hydraulic force for easy punching, even in 10-gauge stainless steel, depending on individual punch capacities.
- Quick Draw<sup>®</sup> is perfect for fast, straight-on front panel punching.
- Quick Draw 90<sup>®</sup>'s right angle driver head rotates over 180 degrees for maximum flexibility in tight working areas.
- Quick Draw<sup>®</sup> Flex allows unlimited driver orientation to simplify access to work area.
- Can be used with non-round punches within the capacity of the tool (adapter may be required).
- U.S. Patent #6,772,521.

| <ul> <li>U.S. Pat</li> </ul> | tent #6,77 | 2,521.                                                                                                                                                                                      | WEIGHT |     |  |
|------------------------------|------------|---------------------------------------------------------------------------------------------------------------------------------------------------------------------------------------------|--------|-----|--|
| CAT. NO.                     | UPC NO.    | DESCRIPTION                                                                                                                                                                                 | LBS.   | KG. |  |
| 7704SB                       | 10475      | Quick Draw <sup>®</sup> Flex Driver, 2 Draw Studs, 1 Adapter, 1                                                                                                                             | 12.1   | 5.5 |  |
| 7706SB                       | 10476      | Spacer and Case<br>Standard – Quick Draw <sup>®</sup> Flex Driver, 1/2" through<br>2" Slug-Buster <sup>®</sup> Conduit Size Punches and Dies, 2<br>Draw Studs, 1 Adapter, 1 Spacer and Case | 17.3   | 7.9 |  |
| 7804SB                       | 34292      | Quick Draw <sup>®</sup> Driver, 2 Draw Studs, 1 Adapter, 1<br>Spacer and Case                                                                                                               | 10     | 4.5 |  |
| 7806SB                       | 34293      | Standard – Quick Draw <sup>®</sup> Driver, 1/2" through 2"<br>Slug-Buster <sup>®</sup> Conduit Size Punches and Dies 2<br>Draw Studs, 1 Adapter, 1 Spacer and Case                          | 14     | 6.4 |  |
| 7804E                        | 34291      | Metric – Quick Draw <sup>®</sup> Driver, 2 Draw Studs, 1<br>Adapter, 1 Spacer and Case                                                                                                      | 9.4    | 4.3 |  |
| 7804ESB                      | 35611      | Metric – Quick Draw <sup>®</sup> Driver, Slug-Buster <sup>®</sup> Pg<br>Punches and Dies 15.2 mm through 30.5 mm, 2<br>Draw Studs, 1 Adapter, 1 Spacer and Case                             | 10.3   | 4.7 |  |
| 7804IS0                      | 35614      | Metric – Quick Draw <sup>®</sup> Driver, Slug-Buster <sup>®</sup> ISO<br>Punches and Dies 16.2 mm through 40.5 mm, 2<br>Draw Studs, 1 Adapter, 1 Spacer and Case                            | 11.4   | 5.2 |  |
| 7904SB                       | 33794      | Quick Draw 90 <sup>®</sup> Driver, 2 Draw Studs, 1 Adapter, 1<br>Spacer and Case                                                                                                            | 10     | 4.5 |  |
| 7906SB                       | 34300      | Quick Draw 90 <sup>®</sup> Driver, 1/2" through 2" Slug-<br>Buster <sup>®</sup> Conduit Size Punches and Dies, Draw<br>Studs, 1 Adapter, 1 Spacer and Case                                  | 14     | 6.4 |  |
| 7904E                        | 34299      | Metric – Quick Draw 90 <sup>®</sup> Driver, 2 Draw Studs, 1<br>Adapter, 1 Spacer and Case                                                                                                   | 11     | 5.0 |  |
| 7904ESB                      | 35615      | Metric – Quick Draw 90° Driver, Slug-Buster® Pg<br>Punches and Dies 15.2 mm through 30.5 mm, 2<br>Draw Studs, 1 Adapter, 1 Spacer and Case                                                  | 11     | 5.0 |  |
| 7904ISO                      | 35616      | Metric – Quick Draw 90 <sup>®</sup> Driver, Slug-Buster <sup>®</sup> ISO<br>Punches and Dies 16.2 mm through 40.5 mm, 2<br>Draw Studs, 1 Adapter, 1 Spacer and Case                         | 12.2   | 5.5 |  |
| 34983                        | 34983      | Plastic Case                                                                                                                                                                                |        |     |  |