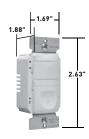

# 120V Wall Box Vacancy Sensors Passive Infrared (PIR)

RW600UTC RWU600BLACC4

RW600BTC

### RW600BTC, RW600UTC only

• Interchangeable face – Three colors in one box (Ivory, White, Light Almond).

| CATALOG NUMBER              | DESCRIPTION                                                                                         | VOLTAGE        | LOAD          | AUTO<br>ON | MANUAL<br>ON | SELECTABLE<br>AUTO/MAN.<br>ON | COLOR                          |
|-----------------------------|-----------------------------------------------------------------------------------------------------|----------------|---------------|------------|--------------|-------------------------------|--------------------------------|
| SINGLE POLE VACANCY SENSORS |                                                                                                     |                |               |            |              |                               |                                |
| RWU600BICC4                 | Neutral required ideal for bedrooms and baths                                                       | 120VAC<br>60Hz | 0-600W<br>All | No         | Yes          | No                            | lvory                          |
| RWU600BWCC4                 |                                                                                                     |                |               | No         | Yes          | No                            | White                          |
| RWU600BBKCC4                |                                                                                                     |                |               | No         | Yes          | No                            | Black                          |
| RWU600BLACC4                |                                                                                                     |                |               | No         | Yes          | No                            | Light Almond                   |
| RW600BTC                    | No neutral required, ideal for bedrooms and baths.<br>Comes with three interchangeable face colors. | 120VAC<br>60Hz | 0-600W<br>All | No         | Yes          | No                            | lvory<br>White<br>Light Almond |
| RW600UTC                    | No neutral required, ideal for bedrooms and baths. Comes with three interchangeable face colors.    | 120VAC<br>60Hz | 0-600W<br>All | Yes        | Yes          | Yes                           | lvory<br>Light Almond<br>White |