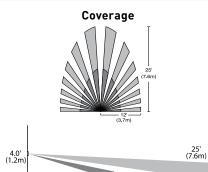

### **Features**

- California Title 24 compliant.
- Replaces a standard light or fan single pole switch.
- Lighted switch for visibility in darkened rooms.
- Manual-ON operation.

- RW600UTC has adjustable time delay of 30 seconds to 30 minutes - others have fixed 30-minute time delay, no adjustment necessary.
- Low-profile styling with uniform color-matched lens and device.
- Coverage: 180°, max. 600 ft.2 (56m2).
- cULus listed.
- 5-year warranty.