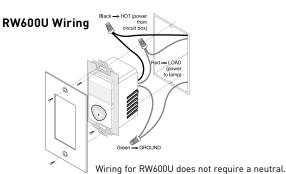

# RWU600B Wiring Black — HOT (power to lamp or fan) Green — GROUND Terminal Wiring for RWU600B requires a neutral.