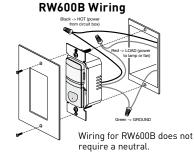

# RWU600B Wiring Black — HOT (power to lamp or fan) Green — GROUND Terminal Wiring for RWU600B requires a neutral.