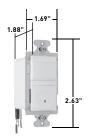

# 120V Wall Box Vacancy Sensors Passive Infrared (PIR)

RW600UTC RWU600BLACC4

RW600BTC

### RW600BTC, RW600UTC only

• Interchangeable face – Three colors in one box (Ivory, White, Light Almond).

| CATALOG NUMBER              | DESCRIPTION                                                                                         | VOLTAGE        | LOAD          | AUTO<br>ON | MANUAL<br>ON | SELECTABLE<br>AUTO/MAN.<br>ON | COLOR                          |
|-----------------------------|-----------------------------------------------------------------------------------------------------|----------------|---------------|------------|--------------|-------------------------------|--------------------------------|
| SINGLE POLE VACANCY SENSORS |                                                                                                     |                |               |            |              |                               |                                |
| RWU600BICC4                 | Neutral required ideal for bedrooms and baths                                                       | 120VAC<br>60Hz | 0-600W<br>All | No         | Yes          | No                            | lvory                          |
| RWU600BWCC4                 |                                                                                                     |                |               | No         | Yes          | No                            | White                          |
| RWU600BBKCC4                |                                                                                                     |                |               | No         | Yes          | No                            | Black                          |
| RWU600BLACC4                |                                                                                                     |                |               | No         | Yes          | No                            | Light Almond                   |
| RW600BTC                    | No neutral required, ideal for bedrooms and baths.<br>Comes with three interchangeable face colors. | 120VAC<br>60Hz | 0-600W<br>All | No         | Yes          | No                            | lvory<br>White<br>Light Almond |
| RW600UTC                    | No neutral required, ideal for bedrooms and baths. Comes with three interchangeable face colors.    | 120VAC<br>60Hz | 0-600W<br>All | Yes        | Yes          | Yes                           | lvory<br>Light Almond<br>White |