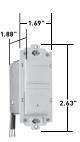

# 120V Wall Box Vacancy Sensors Passive Infrared (PIR)

RW600UTC RWU600BLACC4

RW600BTC

### RW600BTC, RW600UTC only

• Interchangeable face – Three colors in one box (Ivory, White, Light Almond).

| CATALOG NUMBER              | DESCRIPTION                                                                                         | VOLTAGE        | LOAD          | AUTO<br>ON | MANUAL<br>ON | SELECTABLE<br>AUTO/MAN.<br>ON | COLOR                          |
|-----------------------------|-----------------------------------------------------------------------------------------------------|----------------|---------------|------------|--------------|-------------------------------|--------------------------------|
| SINGLE POLE VACANCY SENSORS |                                                                                                     |                |               |            |              |                               |                                |
| RWU600BICC4                 | Neutral required ideal for bedrooms and baths                                                       | 120VAC<br>60Hz | 0-600W<br>All | No         | Yes          | No                            | lvory                          |
| RWU600BWCC4                 |                                                                                                     |                |               | No         | Yes          | No                            | White                          |
| RWU600BBKCC4                |                                                                                                     |                |               | No         | Yes          | No                            | Black                          |
| RWU600BLACC4                |                                                                                                     |                |               | No         | Yes          | No                            | Light Almond                   |
| RW600BTC                    | No neutral required, ideal for bedrooms and baths.<br>Comes with three interchangeable face colors. | 120VAC<br>60Hz | 0-600W<br>All | No         | Yes          | No                            | lvory<br>White<br>Light Almond |
| RW600UTC                    | No neutral required, ideal for bedrooms and baths. Comes with three interchangeable face colors.    | 120VAC<br>60Hz | 0-600W<br>All | Yes        | Yes          | Yes                           | lvory<br>Light Almond<br>White |