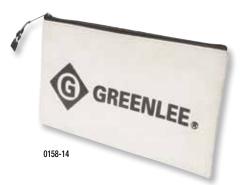

## 12" Canvas Zipper Bag

| • | Constructed | of | heav | y-duty | canvas | for | durability. |  |
|---|-------------|----|------|--------|--------|-----|-------------|--|
|---|-------------|----|------|--------|--------|-----|-------------|--|

- Strong zipper for secure closing.
- ٠ Stores multiple small items or tools.

## SPECIFICATIONS

| Dimensions | L - 12  | " (30.5 cm), H - 7" (17.8 cm) |          |
|------------|---------|-------------------------------|----------|
| CAT. NO.   | UPC NO. | DESCRIPTION                   | WEIGHT   |
| 0158-14    | 56338   | 12" Canvas Zipper Bag         | .17 lbs. |