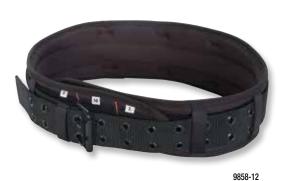

## **Padded Tool Belt**

• 5" wide padded tool belt.

- Sturdy construction for support of heavy tool pouches.
- Foam core padding for extra comfort.
- Double layer of rugged, lightweight fabric will not rot, crack, harden or mildew.
- Steel roller double-pronged buckle.
- Made to fit 30" to 46" waist

## SPECIFICATIONS

| Dimensions | L - 50" (12.7 cm), H - 5" (12.7 cm) |                     |          |  |  |
|------------|-------------------------------------|---------------------|----------|--|--|
| CAT. NO.   | UPC NO.                             | DESCRIPTION         | WEIGHT   |  |  |
| 9858-12    | 56348                               | 5" Padded Tool Belt | .93 lbs. |  |  |