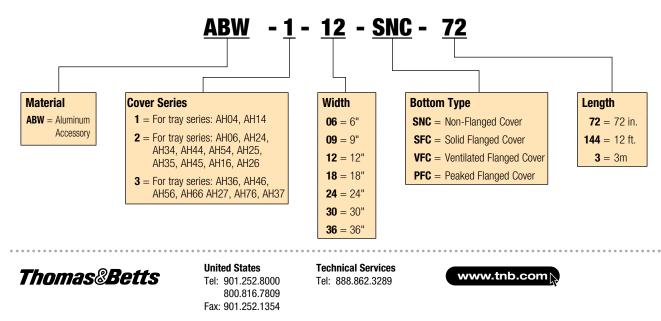

#### Solid Covers

- These covers provide maximum mechanical protection for cables with limited heat build up. Solid covers are available with or without flange.
- Flanged covers have 1/2" flange.

Note: Cover mounting hardware must be ordered separately.

#### Ventilated Flanged Covers

 This design offers excellent mechanical protection while allowing heat produced by cables to dissipate.

Note: Cover mounting hardware must be ordered separately.

#### **Peaked Flanged Covers**

- Peaked covers offer mechanical protection, reduce pooling of liquids on the cover and minimize accumulation of snow or ice.
- Peaked covers have 15° rise.
- Note: Cover mounting hardware must be ordered separately.

Covers greater than 12" wide available in 72" and 3m lengths only.