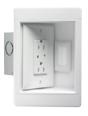

| CATALOG NUMBER                        | DESCRIPTION                                                                                                                                                                  | COLOR                          |  |  |  |  |  |
|---------------------------------------|------------------------------------------------------------------------------------------------------------------------------------------------------------------------------|--------------------------------|--|--|--|--|--|
| RECESSED TV BOXES                     |                                                                                                                                                                              |                                |  |  |  |  |  |
| TV1WW<br>TV1WBK<br>TV1WLA             | Single Gang Recessed TV Box — Frame Only.                                                                                                                                    | White<br>Black<br>Light Almond |  |  |  |  |  |
| TV1WTVSSW<br>TV1WTVSSBK<br>TV1WTVSSLA | Single Gang Recessed TV Box with Surge Protective and Low-Voltage Kit.<br>Includes Surge Protective Duplex Receptacle, Cat 5e Jack, F-Connector,<br>Blanks, and Wall Plates. | White<br>Black<br>Light Almond |  |  |  |  |  |
| TV3WW<br>TV3WBK<br>TV3WLA             | Three Gang Recessed TV Box — Frame Only.                                                                                                                                     | White<br>Black<br>Light Almond |  |  |  |  |  |
| TV3WTVSSW<br>TV3WTVSSBK<br>TV3WTVSSLA | Three Gang Recessed TV Box with Surge Protective & Low-Voltage Kit.<br>Includes Surge Protective Duplex Receptacle, Cat 5e Jack, F-Connector,<br>Blanks, and Wall Plates.    | White<br>Black<br>Light Almond |  |  |  |  |  |

Single gang dimensions:  $7.25^\circ$  L x  $4.875^\circ$  W x  $2.25^\circ$  D Three gang dimensions:  $8.5^\circ$  L x  $4.875^\circ$  W x  $2.25^\circ$  D

| CATALOG NUMBER          | CUBIC INCH<br>VOLUME | DESCRIPTION                                                                        | L   | w   | D   | WIRE FILL (AWG)        |  |
|-------------------------|----------------------|------------------------------------------------------------------------------------|-----|-----|-----|------------------------|--|
| METAL RECESSED TV BOXES |                      |                                                                                    |     |     |     |                        |  |
| TV1WMTVSSWCC2           | 18                   | Single Gang Recessed TV Box with metal electrical box, White                       | 8   | 5   | 3.5 | 17 #14; 15 #12; 14 #10 |  |
| TV1WMLVKIT              | 18                   | Single Gang Recessed TV Box with metal electrical box and low-voltage brush, White | 8   | 5   | 3.5 | 17 #14; 15 #12; 14 #10 |  |
| TV2MBK<br>NEW!          | 37.5                 | Two Gang Commercial Metal Recessed TV Box, Black                                   | 6.9 | 7.6 | 3.5 | 9 #14; 8 #12; 7 #10    |  |
| TV3WMTTVSSW             | 18                   | Three Gang Recessed TV Box with metal electrical box, White                        | 8   | 5   | 3.5 | 17 #14; 15 #12; 14 #10 |  |