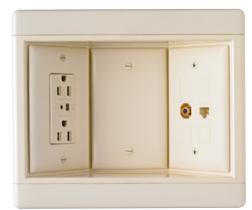

## SLATER<sup>®</sup> PLASTIC BOXES

Recessed TV Boxes

TV3WTVSSLA

Ideal for flat-screen TVs, home office, kitchen counter tops, and behind furniture to allow snug-to-wall placement.

Today's homeowners have more multimedia choices than ever — including flat panel, wall-mounted televisions. P&S Recessed TV Boxes offer a clean installation with the versatility to handle up to 12 multimedia connections, while providing surge protected power.

| CATALOG NUMBER                        | DESCRIPTION                                                                                                                                                                  | COLOR                          |  |  |  |  |  |
|---------------------------------------|------------------------------------------------------------------------------------------------------------------------------------------------------------------------------|--------------------------------|--|--|--|--|--|
| RECESSED TV BOXES                     |                                                                                                                                                                              |                                |  |  |  |  |  |
| TV1WW<br>TV1WBK<br>TV1WLA             | Single Gang Recessed TV Box — Frame Only.                                                                                                                                    | White<br>Black<br>Light Almond |  |  |  |  |  |
| TV1WTVSSW<br>TV1WTVSSBK<br>TV1WTVSSLA | Single Gang Recessed TV Box with Surge Protective and Low-Voltage Kit.<br>Includes Surge Protective Duplex Receptacle, Cat 5e Jack, F-Connector,<br>Blanks, and Wall Plates. | White<br>Black<br>Light Almond |  |  |  |  |  |
| TV3WW<br>TV3WBK<br>TV3WLA             | Three Gang Recessed TV Box — Frame Only.                                                                                                                                     | White<br>Black<br>Light Almond |  |  |  |  |  |
| TV3WTVSSW<br>TV3WTVSSBK<br>TV3WTVSSLA | Three Gang Recessed TV Box with Surge Protective & Low-Voltage Kit.<br>Includes Surge Protective Duplex Receptacle, Cat 5e Jack, F-Connector,<br>Blanks, and Wall Plates.    | White<br>Black<br>Light Almond |  |  |  |  |  |