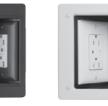

| CATALOG NUMBER                        | DESCRIPTION                                                                                                                                                                  | COLOR                          |  |  |  |  |  |
|---------------------------------------|------------------------------------------------------------------------------------------------------------------------------------------------------------------------------|--------------------------------|--|--|--|--|--|
| RECESSED TV BOXES                     |                                                                                                                                                                              |                                |  |  |  |  |  |
| TV1WW<br>TV1WBK<br>TV1WLA             | Single Gang Recessed TV Box — Frame Only.                                                                                                                                    | White<br>Black<br>Light Almond |  |  |  |  |  |
| TV1WTVSSW<br>TV1WTVSSBK<br>TV1WTVSSLA | Single Gang Recessed TV Box with Surge Protective and Low-Voltage Kit.<br>Includes Surge Protective Duplex Receptacle, Cat 5e Jack, F-Connector,<br>Blanks, and Wall Plates. | White<br>Black<br>Light Almond |  |  |  |  |  |
| TV3WW<br>TV3WBK<br>TV3WLA             | Three Gang Recessed TV Box — Frame Only.                                                                                                                                     | White<br>Black<br>Light Almond |  |  |  |  |  |
| TV3WTVSSW<br>TV3WTVSSBK<br>TV3WTVSSLA | Three Gang Recessed TV Box with Surge Protective & Low-Voltage Kit.<br>Includes Surge Protective Duplex Receptacle, Cat 5e Jack, F-Connector,<br>Blanks, and Wall Plates.    | White<br>Black<br>Light Almond |  |  |  |  |  |