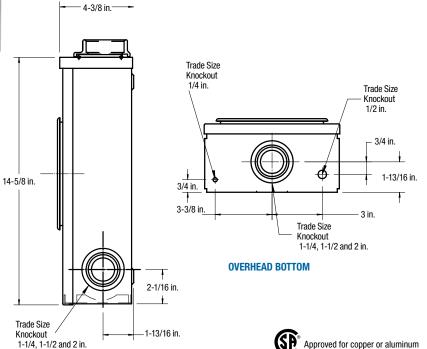

Note: Supply from an underground network often requires use of stud type connector.

|                 | COMBINATION AND UNDER  GROUND BOTTOM  1-1/4, 1-1/2 and 2 in | 1-13/16 in. |                  | <b>€P</b> ® Ap | oproved for copp | oer or aluminu |  |
|-----------------|-------------------------------------------------------------|-------------|------------------|----------------|------------------|----------------|--|
| Cat. No.        | Description                                                 |             | Dimensions (in.) |                |                  | Weight Each    |  |
|                 |                                                             | Н           | W                | D              | lb.              | kg             |  |
| 4 JAW           |                                                             |             |                  |                |                  |                |  |
| BE1-V           | Overhead, hub opening                                       |             |                  | 4-3/8          | 8                | 3.6            |  |
| BE1-1 1/4V      | Overhead, hub opening, c/w 1-1/4 in. hub                    |             |                  |                |                  |                |  |
| BE1-1 1/2V      | Overhead, hub opening, c/w 1-1/2 in. hub                    |             |                  |                |                  |                |  |
| BE1-TV          | Underground                                                 | 14-5/8      | 8-1/4            |                |                  |                |  |
| BE1-TCV         | Combination overhead-underground                            |             |                  |                |                  |                |  |
| BE11-V-CM       | Overhead, twin hub opening                                  |             |                  |                |                  |                |  |
| BE11-1 1/4V     | Overhead, twin hub opening c/w 1-1/4 in. hubs               |             |                  |                |                  |                |  |
| FACTORY-INSTALL | LED ACCESSORIES                                             |             |                  |                |                  |                |  |
| Include: -5     | 5 <sup>th</sup> jaw, standard capacity, 9 o'clock position  |             |                  |                |                  |                |  |
| -9              | 5 <sup>th</sup> jaw, full capacity, 9 o'clock position      |             |                  |                |                  |                |  |
| -6              | 5 <sup>th</sup> jaw, full capacity, 6 o'clock position      |             |                  |                |                  |                |  |