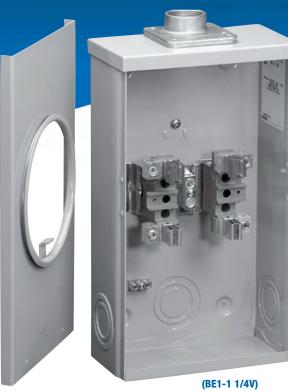

## **BE1 Series**

## 100 A 600 V; King Size

## **Product Specifications**

- · Conductor range: 6-1/0 AWG
- Aluminum tunnel type connectors for both load and line sides
- · For overhead, underground and combination overhead/underground
- · Supplied with screw type ring
- · Weatherproof Type 3R enclosure
- · Primarily used in all provinces, except British Columbia

Note: Supply from an underground network often requires use of stud type connector.

|                 | COMBINATION AND UNDER  GROUND BOTTOM  1-1/4, 1-1/2 and 2 in | 1-13/16 in. |                  | <b>€P</b> ® Ap | oproved for copp | oer or aluminu |  |
|-----------------|-------------------------------------------------------------|-------------|------------------|----------------|------------------|----------------|--|
| Cat. No.        | Description                                                 |             | Dimensions (in.) |                |                  | Weight Each    |  |
|                 |                                                             | Н           | W                | D              | lb.              | kg             |  |
| 4 JAW           |                                                             |             |                  |                |                  |                |  |
| BE1-V           | Overhead, hub opening                                       |             |                  | 4-3/8          | 8                | 3.6            |  |
| BE1-1 1/4V      | Overhead, hub opening, c/w 1-1/4 in. hub                    |             |                  |                |                  |                |  |
| BE1-1 1/2V      | Overhead, hub opening, c/w 1-1/2 in. hub                    |             |                  |                |                  |                |  |
| BE1-TV          | Underground                                                 | 14-5/8      | 8-1/4            |                |                  |                |  |
| BE1-TCV         | Combination overhead-underground                            |             |                  |                |                  |                |  |
| BE11-V-CM       | Overhead, twin hub opening                                  |             |                  |                |                  |                |  |
| BE11-1 1/4V     | Overhead, twin hub opening c/w 1-1/4 in. hubs               |             |                  |                |                  |                |  |
| FACTORY-INSTALL | LED ACCESSORIES                                             |             |                  |                |                  |                |  |
| Include: -5     | 5 <sup>th</sup> jaw, standard capacity, 9 o'clock position  |             |                  |                |                  |                |  |
| -9              | 5 <sup>th</sup> jaw, full capacity, 9 o'clock position      |             |                  |                |                  |                |  |
| -6              | 5 <sup>th</sup> jaw, full capacity, 6 o'clock position      |             |                  |                |                  |                |  |