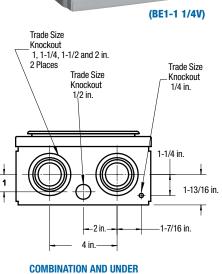

Note: Supply from an underground network often requires use of stud type connector.

|                 | COMBINATION AND UNDER  GROUND BOTTOM  1-1/4, 1-1/2 and 2 in | 1-13/16 in. |                  | <b>€P</b> ® Ap | oproved for copp | oer or aluminu |  |
|-----------------|-------------------------------------------------------------|-------------|------------------|----------------|------------------|----------------|--|
| Cat. No.        | Description                                                 |             | Dimensions (in.) |                |                  | Weight Each    |  |
|                 |                                                             | Н           | W                | D              | lb.              | kg             |  |
| 4 JAW           |                                                             |             |                  |                |                  |                |  |
| BE1-V           | Overhead, hub opening                                       |             |                  | 4-3/8          | 8                | 3.6            |  |
| BE1-1 1/4V      | Overhead, hub opening, c/w 1-1/4 in. hub                    |             |                  |                |                  |                |  |
| BE1-1 1/2V      | Overhead, hub opening, c/w 1-1/2 in. hub                    |             |                  |                |                  |                |  |
| BE1-TV          | Underground                                                 | 14-5/8      | 8-1/4            |                |                  |                |  |
| BE1-TCV         | Combination overhead-underground                            |             |                  |                |                  |                |  |
| BE11-V-CM       | Overhead, twin hub opening                                  |             |                  |                |                  |                |  |
| BE11-1 1/4V     | Overhead, twin hub opening c/w 1-1/4 in. hubs               |             |                  |                |                  |                |  |
| FACTORY-INSTALL | LED ACCESSORIES                                             |             |                  |                |                  |                |  |
| Include: -5     | 5 <sup>th</sup> jaw, standard capacity, 9 o'clock position  |             |                  |                |                  |                |  |
| -9              | 5 <sup>th</sup> jaw, full capacity, 9 o'clock position      |             |                  |                |                  |                |  |
| -6              | 5 <sup>th</sup> jaw, full capacity, 6 o'clock position      |             |                  |                |                  |                |  |