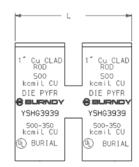

Fig. 1

Fig. 2

Fig. 3

| Catalog<br>Number | Fig.<br># | Conductor Sizes                                                                            |           |       |        | Tooling (# of crimps) |                          | Index      | W    | Т    | L    |
|-------------------|-----------|--------------------------------------------------------------------------------------------|-----------|-------|--------|-----------------------|--------------------------|------------|------|------|------|
|                   |           | Main                                                                                       | Tap 1     | Tap 2 | Tap 3  | PAT750/Y750           | Y46                      | Embossment | ±.06 | ±.04 | ±.06 |
| YSHG4429          | 3         | #9 & #8 Rebar,<br>1" [25] Ground Rod                                                       | 250 - 2   | _     | _      | _                     | PYFR (2)                 | KR         | 3.22 | 1.70 | 2.44 |
| YSHG3931          | 2         | #6 & #7 Rebar,<br>1" [25] Cu Clad Ground Rod,<br>3/4" Ground Rod<br>500 - 350 kcmil Copper | 4/0 - 1/0 | 1-6   | 2 - 14 | _                     | PYFR (2)                 | KR         | 2.97 | 1.50 | 2.34 |
| YSHG3434          | 1         | #6 Rebar,<br>3/4" [19] Ground Rod<br>400 - 250 kcmil Copper                                | 400 - 4/0 | _     | _      | U1104 (4)             | P1104 (2)<br>② U1104 (4) | 1104       | 2.43 | 1.15 | 2.44 |
| YSHG3429          | 2         | #6 Rebar,<br>3/4" [19] Ground Rod<br>400 - 4/0 kcmil Copper                                | 3/0 - 1/0 | 1 - 4 | 8 - 14 | U1104 (4)             | P1104 (2)<br>② U1104 (4) | 1104       | 2.23 | 1.31 | 2.44 |