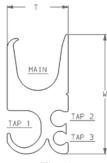

Fig. 1

Fig. 2

Fig. 3

| Catalog<br>Number | Fig.<br># | Conductor Sizes                                                                            |           |       |        | Tooling (# of crimps) |                          | Index      | W    | Т    | L    |
|-------------------|-----------|--------------------------------------------------------------------------------------------|-----------|-------|--------|-----------------------|--------------------------|------------|------|------|------|
|                   |           | Main                                                                                       | Tap 1     | Tap 2 | Tap 3  | PAT750/Y750           | Y46                      | Embossment | ±.06 | ±.04 | ±.06 |
| YSHG4429          | 3         | #9 & #8 Rebar,<br>1" [25] Ground Rod                                                       | 250 - 2   | _     | _      | _                     | PYFR (2)                 | KR         | 3.22 | 1.70 | 2.44 |
| YSHG3931          | 2         | #6 & #7 Rebar,<br>1" [25] Cu Clad Ground Rod,<br>3/4" Ground Rod<br>500 - 350 kcmil Copper | 4/0 - 1/0 | 1-6   | 2 - 14 | _                     | PYFR (2)                 | KR         | 2.97 | 1.50 | 2.34 |
| YSHG3434          | 1         | #6 Rebar,<br>3/4" [19] Ground Rod<br>400 - 250 kcmil Copper                                | 400 - 4/0 | _     | _      | U1104 (4)             | P1104 (2)<br>② U1104 (4) | 1104       | 2.43 | 1.15 | 2.44 |
| YSHG3429          | 2         | #6 Rebar,<br>3/4" [19] Ground Rod<br>400 - 4/0 kcmil Copper                                | 3/0 - 1/0 | 1 - 4 | 8 - 14 | U1104 (4)             | P1104 (2)<br>② U1104 (4) | 1104       | 2.23 | 1.31 | 2.44 |