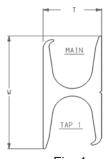

Fig. 1

Fig. 2

Fig. 3

| Catalog<br>Number | Fig.<br># | Conductor Sizes                                                                            |           |       |        | Tooling (# of crimps) |                          | Index      | W    | Т    | L    |
|-------------------|-----------|--------------------------------------------------------------------------------------------|-----------|-------|--------|-----------------------|--------------------------|------------|------|------|------|
|                   |           | Main                                                                                       | Tap 1     | Tap 2 | Tap 3  | PAT750/Y750           | Y46                      | Embossment | ±.06 | ±.04 | ±.06 |
| YSHG4429          | 3         | #9 & #8 Rebar,<br>1" [25] Ground Rod                                                       | 250 - 2   | _     | _      | _                     | PYFR (2)                 | KR         | 3.22 | 1.70 | 2.44 |
| YSHG3931          | 2         | #6 & #7 Rebar,<br>1" [25] Cu Clad Ground Rod,<br>3/4" Ground Rod<br>500 - 350 kcmil Copper | 4/0 - 1/0 | 1-6   | 2 - 14 | _                     | PYFR (2)                 | KR         | 2.97 | 1.50 | 2.34 |
| YSHG3434          | 1         | #6 Rebar,<br>3/4" [19] Ground Rod<br>400 - 250 kcmil Copper                                | 400 - 4/0 | _     | _      | U1104 (4)             | P1104 (2)<br>② U1104 (4) | 1104       | 2.43 | 1.15 | 2.44 |
| YSHG3429          | 2         | #6 Rebar,<br>3/4" [19] Ground Rod<br>400 - 4/0 kcmil Copper                                | 3/0 - 1/0 | 1 - 4 | 8 - 14 | U1104 (4)             | P1104 (2)<br>② U1104 (4) | 1104       | 2.23 | 1.31 | 2.44 |