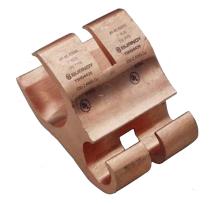

## **TYPE YSHG**

High Strength Irreversible Compression Double H-Tap Connector

Type YSHG Double H-Tap grounding series is comprised of five connectors designed to accommodate wire range sizes #14 through 500 kcmil, including ground rod sizes: 3/4", 1", and rebar sizes: #6, #7, #8 and #9. Prefilled with PENETROX™ E2 and strip sealed.

## **Features & Benefits**

- UL467 Listed
  - ♦ Suitable for direct burial in earth or concrete.
- Material is high conductivity copper extrusion
  - Minimizes resistance, eliminates corrosion due to dissimilar metals.
- Grooves are prefilled with PENETROX™
  E2 oxide inhibitor and individually sealed
   Inhibits moisture and contaminants
   ensuring electrical integrity.