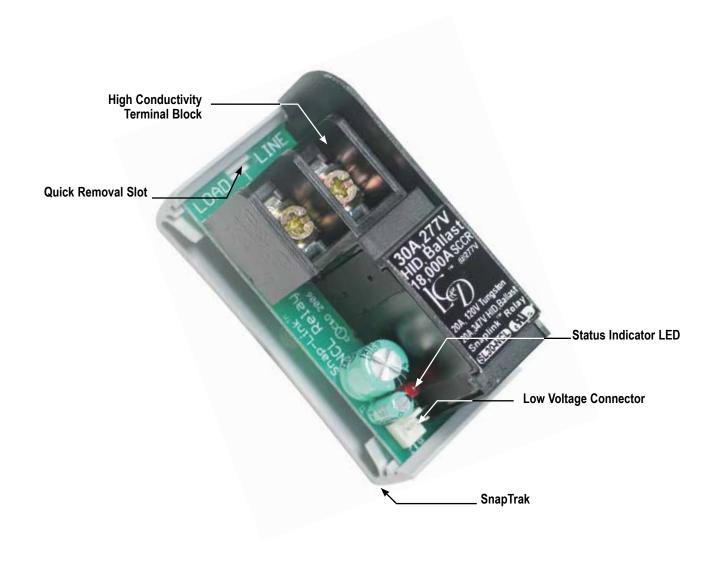

- Features: New larger contacts allow switching up to 30 amps lighting (ballast, HID) at 277V, 20 amps at 347V and 20 amps Tungsten at 120V
  - UL listed for 18,000 amps SCCR (Short Circuit Current Rating) at 277V
  - Eliminates zero-cross circuitry—ideal for many modern types of ballast, particularly HID which can become "core-saturated" when controlled by zero-cross lighting relays
  - · New heavy-duty, high-conductivity terminal blocks allow up to 2 #8 AWG wires per lug
  - 3-year warranty
  - · Since relays are latching, no energy is used to hold contacts, creating less heat

## Specifications:

Contacts: Normally Closed

UL rated for: 30A @ 277VAC, 20A @ 347VAC Ballast/HID

(optional Normally Open)

20A @ 120VAC Tungsten 1.5hp @ 120VAC

Type of action: Latching

3hp @ 277VAC

(Innovative electronics allows default to NC or NO

Not rated for DC current

on power failure)

Conductors: 2 ea # 8AWG per lug

Operations at 30 amp load: 250,000 cycles

Listings: UL and cUL Recognized assembly

UL tested SCCR rating: 18,000A @ 277VAC