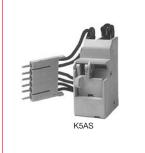

## **Electrical accessories** Auxiliary contacts S3 – S7

# Auxiliary contacts - S3 - S7

|                                 | Factory installed |             | Field installed |         |       |
|---------------------------------|-------------------|-------------|-----------------|---------|-------|
| Туре                            | Catalog number    | List        | Catalog I       | numbers | List  |
|                                 | suffix 1          | price adder | S3              | S6 – S7 | price |
| 2 AUX "c"                       | -A                |             | K5AS            | K7AS    |       |
| 1BA "c" + 1 AUX "c"             | -BA               |             | K5BA            | K7BA    |       |
| 1BA "b" + 1 AUX "a" + 1 AUX "b" | -BA3              |             | —               | K7BA-3  |       |

The auxiliary contacts are accessory contacts for the indication of circuit breaker open-closed or tripped. Bell alarm contacts (B.A.) can be used to indicate circuit breaker tripping. All contacts are right pole mounted.

#### AUX: contact for the indication of circuit-breaker open/closed

BA: contact for the indication of circuit-breaker open/close BA: contact for the indication of circuit-breaker open/close "a": form a contact (normally open SPST contact) "b": form b contact (normally close SPST contact) "c": form c contact (normally open or close SPDT contact)