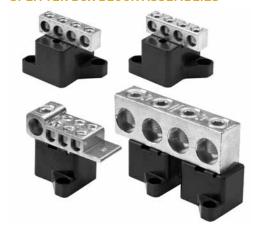

## **SPLITTER BLOCK ASSEMBLIES OVERVIEW**

## **APPLICATION**

Splitter Block Assemblies tap feeder branch circuits in splitter boxes and troughs. Each 600-volt block includes a main lug and branch lugs, together with copper/aluminum (CU/AL) connectors secured to insulators.