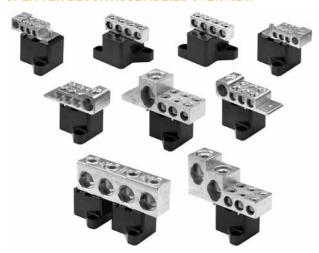

## **SPLITTER BLOCK ASSEMBLIES OVERVIEW**

## **APPLICATION**

Splitter Block Assemblies tap feeder branch circuits in splitter boxes and troughs. Each 600-volt block includes a main lug and branch lugs, together with copper/aluminum (CU/AL) connectors secured to insulators.