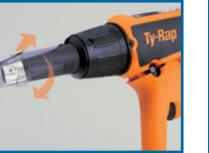

Most flexible with a 360° rotating nose for use at any angle and in tight spaces

Adjustable grip perfectly fits any hand size

Thomas®Betts

Tension-adjustment wheel on nose for easy access and setting

www.tnb.com