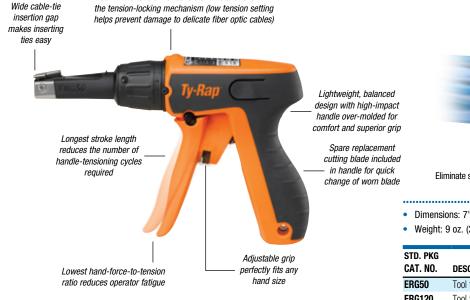

Our engineers carefully considered user comfort and designed this rugged yet lightweight, well-balanced tool to reduce stress, fatigue and the risk of cumulative trauma injury to the hand and wrist. They didn't stop with ergonomics, however. This new tool offers a flush cable tie tail-to-head trim, a longer handle stroke requiring less handle force, higher tension capabilities and much, much more!

Lock in the tension for consistent installations with

Eliminate sharp cable tie ends with flush tail-to-head cut-off

Most flexible with a 360° rotating nose for use at any angle and in tight spaces

Adjustable grip perfectly fits any hand size

Thomas®Betts

Tension-adjustment wheel on nose for easy access and setting

www.tnb.com