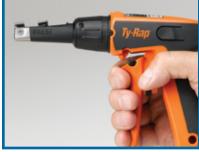

Most flexible with a 360° rotating nose for use at any angle and in tight spaces

Adjustable grip perfectly fits any hand size

Thomas®Betts

Tension-adjustment wheel on nose for easy access and setting

www.tnb.com