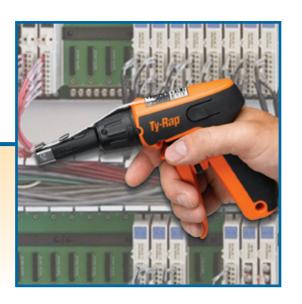

## **Ty-Rap<sup>®</sup> Cable Tie Installation Tool**

Thomas & Betts set out to develop a reliable, high-performance hand-operated cable tie installation tool. It's ergonomic with more features than any competing tool on the market. This new and improved Ty-Rap® Cable Tie Installation Tool is the result, and it fits the bill in every aspect.

Our engineers carefully considered user comfort and designed this rugged yet lightweight, well-balanced tool to reduce stress, fatigue and the risk of cumulative trauma injury to the hand and wrist. They didn't stop with ergonomics, however. This new tool offers a flush cable tie tail-to-head trim, a longer handle stroke requiring less handle force, higher tension capabilities and much, much more!