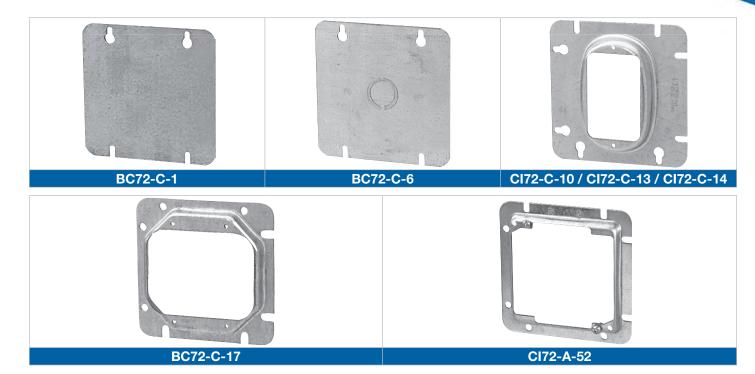

## **Covers**

| Cat. No.             | Description                                                                              |
|----------------------|------------------------------------------------------------------------------------------|
| Flat Covers          |                                                                                          |
| BC72-C-1             | Blank                                                                                    |
| BC72-C-6             | With concentric 1/2 in. and 3/4 in. conduit knockout                                     |
| Single Device Covers |                                                                                          |
| CI72-C-10            | Raised 1/8 in. (1.7 cu. in.)                                                             |
| CI72-C-13            | Raised 1/2 in. (4.3 cu. in.)                                                             |
| CI72-C-14            | Raised 3/4 in. (6.2 cu. in.)                                                             |
| Two Device Covers    |                                                                                          |
| BC72-C-17            | Raised 1/2 in. (6.4 cu. in.)                                                             |
| Adaptors             |                                                                                          |
| CI72-A-52            | To install 4 in. square covers on 4-11/16 in. square boxes. Raised 1/4 in. (3.0 cu. in.) |