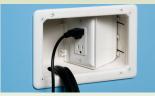

| 09713                       | Power and multiple low voltage openings w/ interchangeable tray. | 1           | 1          | 17.000   | 7.000    | 3.906    |
| TVB613C           | 09631                       | 4-Gang white cover (fits TVB713)                                 | 5           | 5          | 17.000   | 7.000    | .127     |

Add suffix "GC" to Catalog # when ordering in Canada to include grounding clip, for example TVB713GC. PATENTED.









Cut a hole using enclosure next to stud. Use box without trim plate, as a template. Pull wires and insert box in hole.



Assemble trim plate. (Retrofit must also use a minimum of (2) #6 x 1-5/8" wood screws in adjacent stud.)



Attach box to stud through slotted holes. Use minimum of (2) #6 x 1-5/8" wood screws. Pull wires.



Installed TVB712.



Installed TVB713.