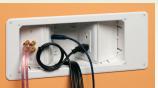

| Power and multiple low voltage openings w/ interchangeable tray. | 1           | 1          | 17.000   | 7.000    | 3.906    |
| TVB613C           | 09631                       | 4-Gang white cover (fits TVB713)                                 | 5           | 5          | 17.000   | 7.000    | .127     |

Add suffix "GC" to Catalog # when ordering in Canada to include grounding clip, for example TVB713GC. PATENTED.









Cut a hole using enclosure next to stud. Use box without trim plate, as a template. Pull wires and insert box in hole.



Assemble trim plate. (Retrofit must also use a minimum of (2) #6 x 1-5/8" wood screws in adjacent stud.)



Attach box to stud through slotted holes. Use minimum of (2) #6 x 1-5/8" wood screws. Pull wires.



Installed TVB712.



Installed TVB713.