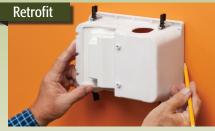

Assemble trim plate. (Retrofit must also use a minimum of (2) #6 x 1-5/8" wood screws in adjacent stud.)

Attach box to stud through slotted holes. Use minimum of (2) #6 x 1-5/8" wood screws. Pull wires.