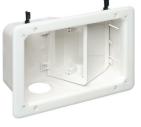

## **Plastic Recessed TV Box™ with Angled Openings**

TVB712

TVB713

For new or existing construction. Non-metallic, recessed combo boxes for power and low voltage for class 2 wiring of satellite or cable TV, speakers, etc.

## **FEATURES AND BENEFITS**

- Non-metallic, paintable trim plate
- For new or old work
- Positioning tabs for 1/2" wall thickness assure accurate placement on stud in new construction
- For retrofit, use enclosure (without the trim plate) as a template for the wall opening
- Optional cover available for TVB713

| CATALOG<br>NUMBER | UPC/DCI/NAED<br>MFG #018997 | DESCRIPTION                                                      | UNIT<br>PKG | STD<br>PKG | DIM<br>A | DIM<br>B | DIM<br>C |
|-------------------|-----------------------------|------------------------------------------------------------------|-------------|------------|----------|----------|----------|
| TVB712            | 09712                       | Power and/or low voltage                                         | 1           | 1          | 10.210   | 7.561    | 3.906    |
| TVB713            | 09713                       | Power and multiple low voltage openings w/ interchangeable tray. | 1           | 1          | 17.000   | 7.000    | 3.906    |
| TVB613C           | 09631                       | 4-Gang white cover (fits TVB713)                                 | 5           | 5          | 17.000   | 7.000    | .127     |