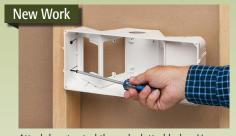

Add suffix "GC" to Catalog # when ordering in Canada to include grounding clip, for example TVB713GC. PATENTED.

Cut a hole using enclosure next to stud. Use box without trim plate, as a template. Pull wires and insert box in hole.

Assemble trim plate. (Retrofit must also use a minimum of (2) #6 x 1-5/8" wood screws in adjacent stud.)

Attach box to stud through slotted holes. Use minimum of (2) #6 x 1-5/8" wood screws. Pull wires.