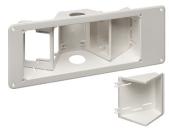

## **FEATURES AND BENEFITS**

- Non-metallic, paintable trim plate
- For new or old work
- Positioning tabs for 1/2" wall thickness assure accurate placement on stud in new construction
- For retrofit, use enclosure (without the trim plate) as a template for the wall opening
- Optional cover available for TVB713

| CATALOG<br>NUMBER | UPC/DCI/NAED<br>MFG #018997 | DESCRIPTION                                                      | UNIT<br>PKG | STD<br>PKG | DIM<br>A | DIM<br>B | DIM<br>C |
|-------------------|-----------------------------|------------------------------------------------------------------|-------------|------------|----------|----------|----------|
| TVB712            | 09712                       | Power and/or low voltage                                         | 1           | 1          | 10.210   | 7.561    | 3.906    |
| TVB713            | 09713                       | Power and multiple low voltage openings w/ interchangeable tray. | 1           | 1          | 17.000   | 7.000    | 3.906    |
| TVB613C           | 09631                       | 4-Gang white cover (fits TVB713)                                 | 5           | 5          | 17.000   | 7.000    | .127     |