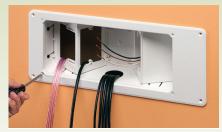

--------|----------|
| TVB712            | 09712                       | Power and/or low voltage                                         | 1           | 1          | 10.210   | 7.561    | 3.906    |
| TVB713            | 09713                       | Power and multiple low voltage openings w/ interchangeable tray. | 1           | 1          | 17.000   | 7.000    | 3.906    |
| TVB613C           | 09631                       | 4-Gang white cover (fits TVB713)                                 | 5           | 5          | 17.000   | 7.000    | .127     |

Add suffix "GC" to Catalog # when ordering in Canada to include grounding clip, for example TVB713GC. PATENTED.









Cut a hole using enclosure next to stud. Use box without trim plate, as a template. Pull wires and insert box in hole.



Assemble trim plate. (Retrofit must also use a minimum of (2) #6 x 1-5/8" wood screws in adjacent stud.)



Attach box to stud through slotted holes. Use minimum of (2) #6 x 1-5/8" wood screws. Pull wires.



Installed TVB712.



Installed TVB713.