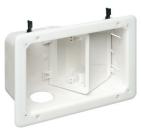

## **Plastic Recessed TV Box™ with Angled Openings**

TVB712

TVB713

For new or existing construction. Non-metallic, recessed combo boxes for power and low voltage for class 2 wiring of satellite or cable TV, speakers, etc.

## **FEATURES AND BENEFITS**

- Non-metallic, paintable trim plate
- For new or old work
- Positioning tabs for 1/2" wall thickness assure accurate placement on stud in new construction
- For retrofit, use enclosure (without the trim plate) as a template for the wall opening
- Optional cover available for TVB713

| CATALOG<br>NUMBER | UPC/DCI/NAED<br>MFG #018997 | DESCRIPTION                                                      | UNIT<br>PKG | STD<br>PKG | DIM<br>A | DIM<br>B | DIM<br>C |
|-------------------|-----------------------------|------------------------------------------------------------------|-------------|------------|----------|----------|----------|
| TVB712            | 09712                       | Power and/or low voltage                                         | 1           | 1          | 10.210   | 7.561    | 3.906    |
| TVB713            | 09713                       | Power and multiple low voltage openings w/ interchangeable tray. | 1           | 1          | 17.000   | 7.000    | 3.906    |
| TVB613C           | 09631                       | 4-Gang white cover (fits TVB713)                                 | 5           | 5          | 17.000   | 7.000    | .127     |