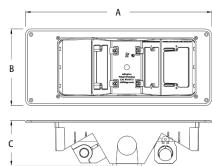

| CATALOG<br>NUMBER | UPC/DCI/NAED<br>MFG #018997 | DESCRIPTION                                                      | UNIT<br>PKG | STD<br>PKG | DIM<br>A | DIM<br>B | DIM<br>C |
|-------------------|-----------------------------|------------------------------------------------------------------|-------------|------------|----------|----------|----------|
| TVB712            | 09712                       | Power and/or low voltage                                         | 1           | 1          | 10.210   | 7.561    | 3.906    |
| TVB713            | 09713                       | Power and multiple low voltage openings w/ interchangeable tray. | 1           | 1          | 17.000   | 7.000    | 3.906    |
| TVB613C           | 09631                       | 4-Gang white cover (fits TVB713)                                 | 5           | 5          | 17.000   | 7.000    | .127     |