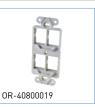

#### 106-Type TracJack Frames

| PART NO.     | DESCRIPTION           |
|--------------|-----------------------|
| OR-40800017* | Holds two TracJacks   |
| OR-40800018* | Holds three TracJacks |
| OR-40800019* | Holds four TracJacks  |