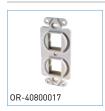

#### 106-Type TracJack Frames

| PART NO.     | DESCRIPTION           |
|--------------|-----------------------|
| OR-40800017* | Holds two TracJacks   |
| OR-40800018* | Holds three TracJacks |
| OR-40800019* | Holds four TracJacks  |