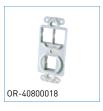

#### 106-Type TracJack Frames

| PART NO.     | DESCRIPTION           |
|--------------|-----------------------|
| OR-40800017* | Holds two TracJacks   |
| OR-40800018* | Holds three TracJacks |
| OR-40800019* | Holds four TracJacks  |