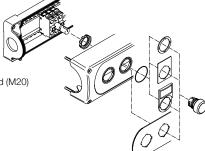

#### When ordering

- · Select operators
- Note: Select contact blocks and lamp blocks for rear mounting
- Accessories

N.B. One spacer per operator has to be ordered if legend plate is not used. (for rear mounted pilot devices)

Holes for cable glands

1-seat to 3-seat enclosures: M20 and Pg 13.5/Pg16 and (M20) 4-seat and 6-seat enclosures: M25/Pg 16 and (M20)

**UL Listed applications:** For end of line use only.