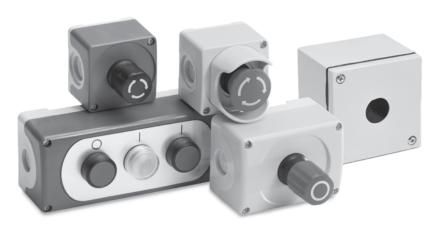

## Large plastic enclosure (Modular & Compact)

This enclosure can fit both Modular and Compact operators with the unique possibility to mount up to 5 contact blocks assigned to one operator.

#### Compact plastic enclosure

The compact enclosure is one of the smallest on the market intended for compact operators.

#### Assembled stations

We can also offer some of the most common assembled stations as a standard with combination from both Modular and Compact Range.

Low Voltage Products & Systems 7.103