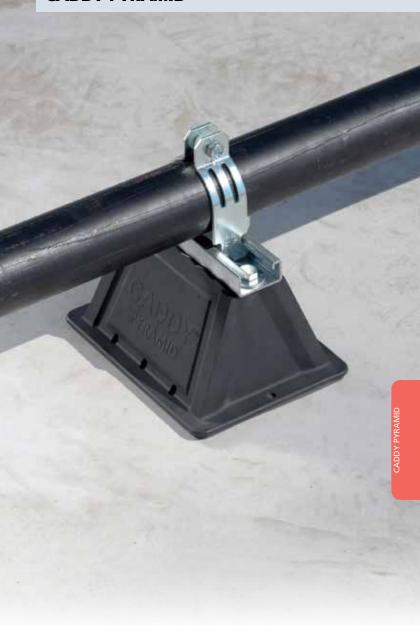

## CADDY PYRAMID ST Fixed Strut Support

- Provides superior support for pipe, conduit, duct, cable tray and equipment
- Foam bottom offers low abrasion interface for better roof membrane protection
- Compatible with roof surfaces including single ply, bituminous, metal and spray foam
- Provides superior load distribution, even with varying rooftop surfaces
- Ready to use out of the box, saving installation time and labor
- Multiple sizes and load ratings offer the ability to tailor the solution to the application
- Easy to transport to the roof
- Hot-dip galvanized and UV stabilized for long lasting performance
- Supports green building requirements; thermoplastic bases are made from recycled material and can contribute to earning LEED credits