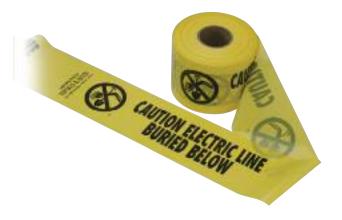

## **Warning Tape**

#### Place over new or existing lines to warn others of what lies below

- · Minimizes dig-ins on U.D. lines
- Resists high or low pH conditions

| Cat. No. | w   | Width |      | Length |        |
|----------|-----|-------|------|--------|--------|
|          | in. | mm    | ft.  | m      | Colour |
| YT 6     | 6   | 152   | 1000 | 350    | Yellow |
| YT 3     | 3   | 76    |      |        |        |
| RT 6     | 6   | 152   |      |        | Red    |
| RT 3     | 3   | 76    |      |        |        |