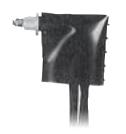

# **Drop-On Insulating Boots**

### **Multi-Purpose Insulating Covers**

#### Insulate your 600 V-rated padmount transformer secondary terminals

- · Provides superior flexibility and durability, withstands higher temperatures than PVC covers and eliminates age cracking — increasing operator safety
- Assure a snug fit around terminals with compression terminal lugs or stud secondary bushings with set-screw type bars
- Fit in a broad range of applications and install quickly and easily
- RUS Accepted

| Cat. No. | Len | Length |     | Height |  |
|----------|-----|--------|-----|--------|--|
|          | in. | mm     | in. | mm     |  |
| MPC 9    | 9   | 229    | 10  | 254    |  |
| MPC 15   | 15  | 381    |     |        |  |