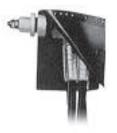

# **Drop-On Insulating Boots**

### **Multi-Purpose Insulating Covers**

#### Insulate your 600 V-rated padmount transformer secondary terminals

- · Provides superior flexibility and durability, withstands higher temperatures than PVC covers and eliminates age cracking — increasing operator safety
- Assure a snug fit around terminals with compression terminal lugs or stud secondary bushings with set-screw type bars
- Fit in a broad range of applications and install quickly and easily
- RUS Accepted

| Cat. No. | Len | Length |     | Height |  |
|----------|-----|--------|-----|--------|--|
|          | in. | mm     | in. | mm     |  |
| MPC 9    | 9   | 229    | 10  | 254    |  |
| MPC 15   | 15  | 381    |     |        |  |