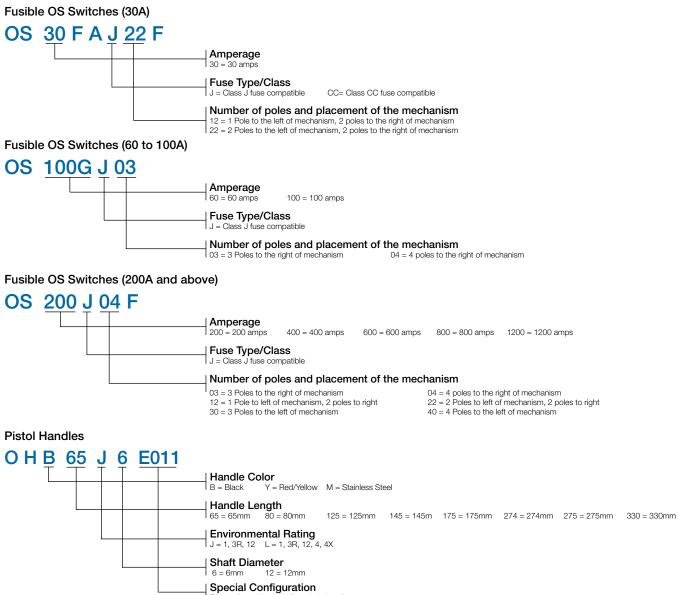

## Selection information

## Standard part number designation ①

E011 = 3 position transfer switch handle EH = Stainless Steel Hasp

① Part designation keys are provided for reference only. Not all variations or configurations are available.