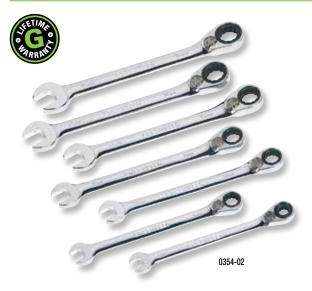

## 7-Piece Combination Ratcheting Wrench Set - Metric

- Compact reversible switch allows a 15° offset of the box end for clearance of obstacles.
- "Five-degree" ratcheting design for versatility and ease of use in tight spaces.
- Polished chrome finish for superior corrosion resistance.
- Precision heads for accurate fastener fit.
- Hardened for durability and longer life.
- Exceeds ASME/ANSI specifications.
- Lifetime limited warranty.
- Note: This is not an insulated tool.

| CAT. NO. | UPC NO. | DESCRIPTION                                                                                    | WEIGHT  |
|----------|---------|------------------------------------------------------------------------------------------------|---------|
| 0354-02  | 89274   | 7-Piece Combination Ratcheting Wrench Set:<br>Contains - Sizes 7, 9, 10, 11, 13, 14, and 15 mm | 1.3 lbs |