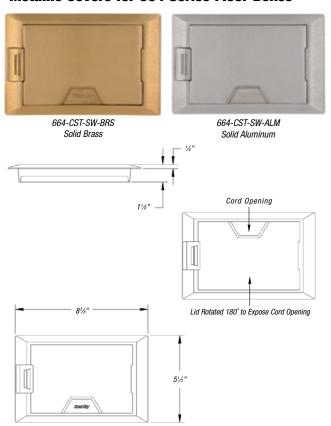

## **Metallic Covers for 664 Series Floor Boxes**

MopTite® covers meet UL scrubwater exclusion requirements for carpet, tile and wood.

| CAT. NO.       | DESCRIPTION                                     | LOAD<br>Rating | STD .<br>CTN. |
|----------------|-------------------------------------------------|----------------|---------------|
| 664-CST-SW-BRS | Solid Brass Cover for 664 Series Floor Boxes    | 2,250 lbs.     | 1             |
| 664-CST-SW-ALM | Solid Aluminum Cover for 664 Series Floor Boxes | 2,250 lbs.     | 1             |