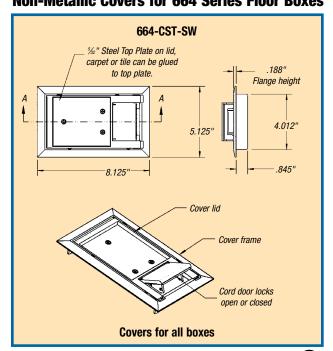

# Recessed Service Floor Boxes

# **Non-Metallic Covers for 664 Series Floor Boxes**







#### **Device Plates -**- 664-S



| CAT. NO. | DESCRIPTION                              | CTN. |
|----------|------------------------------------------|------|
| 664-S-RP | Blank Plate for Use with 664-S Floor Box | 4    |
| 664-S-BP | Blank Plate for Use with 664-S Floor Box | 4    |

## **Wire Tunnel for 664 Series**

 Wire tunnel for protecting electrical connections between the two duplex receptacles when the box is used for power/power application





## **Metallic Covers for 664 Series Floor Boxes**



MopTite® covers meet UL scrubwater exclusion requirements for carpet, tile and wood.



| CAT. NO.       | DESCRIPTION                                     | LOAD<br>Rating | STD .<br>CTN. |
|----------------|-------------------------------------------------|----------------|---