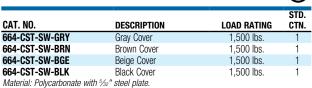

## **Metallic Covers for 664 Series Floor Boxes**

MopTite® covers meet UL scrubwater exclusion requirements for carpet, tile and wood.

| CAT. NO.       | DESCRIPTION                                     | LOAD<br>Rating | STD .<br>CTN. |
|----------------|-------------------------------------------------|----------------|---------------|
| 664-CST-SW-BRS | Solid Brass Cover for 664 Series Floor Boxes    | 2,250 lbs.     | 1             |
| 664-CST-SW-ALM | Solid Aluminum Cover for 664 Series Floor Boxes | 2,250 lbs.     | 1             |