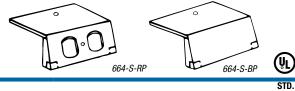

#### **Device Plates -**- 664-S

| CAT. NO. | DESCRIPTION                              | CTN. |
|----------|------------------------------------------|------|
| 664-S-RP | Blank Plate for Use with 664-S Floor Box | 4    |
| 664-S-BP | Blank Plate for Use with 664-S Floor Box | 4    |