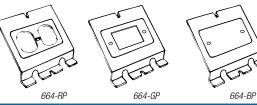

### Device Plates — 664-SC & 664-Cl

- Duplex receptacle face plate for 664 Series floor box for additional power service
- Does not include duplex receptacle. Can be placed at either end of floor box

|                    |                                                                | STD.       |
|--------------------|----------------------------------------------------------------|------------|
| CAT. NO.           | DESCRIPTION                                                    | CTN.       |
| 664-RP             | For Use with 664 and 664-CI Floor Boxes                        | 4          |
| 664-BP             | Blank Plate for Use with 664 & 664-CI Floor Boxes              | 4          |
| 664-GP             | GFCI Receptacle Plate                                          | 4          |
| CAUTION: Wh        | en using the center side KOs, all 664 plates must be assembled | to the box |
| nrior to inetallia | ng the conduit                                                 |            |