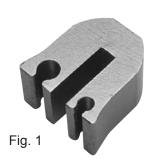

Most connectors are suitable for 1 or 2 conductors for power or grounding and bonding applications. Prefilled with PENETROX™ compound with the addition of a grit material and strip sealed.

| Catalog<br>Number | Figure # | Steel / Bar<br>Thickness | Tap Conductor(s) Accommodated                            | Tooling      | Installation<br>Die | # of Crimps |
|-------------------|----------|--------------------------|----------------------------------------------------------|--------------|---------------------|-------------|
| YG14B2TC2C6C ①    | 1        | 1/4"                     | #2 Sol. and/or Str. Copper<br>#6 Sol. and/or Str. Copper | PAT750, Y750 | U1105               | 1           |
| YG14B2TC2C2C ②    | 2        | 1/4"                     | #2 AWG - #2 AWG Copper                                   | PAT750, Y750 | U1105               | 1           |
| YG14BTC28 ③       | 3        | 1/8" - 1/4"              | 4/0 AWG Str. to 1/0 AWG Str. Copper                      | PAT750, Y750 | U1105               | 1           |
| YG916BTC26 ④      | 3        | 1/2" - 9/16"             | 1/0 AWG Str. to 2/0 AWG Str. Copper                      | PAT750K      | K1107               | 1           |