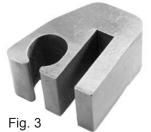

Most connectors are suitable for 1 or 2 conductors for power or grounding and bonding applications. Prefilled with PENETROX™ compound with the addition of a grit material and strip sealed.

| Catalog<br>Number | Figure # | Steel / Bar<br>Thickness | Tap Conductor(s) Accommodated                            | Tooling      | Installation<br>Die | # of Crimps |
|-------------------|----------|--------------------------|----------------------------------------------------------|--------------|---------------------|-------------|
| YG14B2TC2C6C ①    | 1        | 1/4"                     | #2 Sol. and/or Str. Copper<br>#6 Sol. and/or Str. Copper | PAT750, Y750 | U1105               | 1           |
| YG14B2TC2C2C ②    | 2        | 1/4"                     | #2 AWG - #2 AWG Copper                                   | PAT750, Y750 | U1105               | 1           |
| YG14BTC28 ③       | 3        | 1/8" - 1/4"              | 4/0 AWG Str. to 1/0 AWG Str. Copper                      | PAT750, Y750 | U1105               | 1           |
| YG916BTC26 ④      | 3        | 1/2" - 9/16"             | 1/0 AWG Str. to 2/0 AWG Str. Copper                      | PAT750K      | K1107               | 1           |