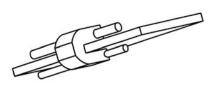

These high conductivity copper connectors allow attachment of a ground conductor to structural steel, rail or bus bar, with just one crimp using a BURNDY® 750-style HYPRESS™ head. The exclusive design allows the user to attach tap conductor(s) to 1/8" to 9/16" thick rail, bus bar, or flat steel.

Most connectors are suitable for 1 or 2 conductors for power or grounding and bonding applications. Prefilled with PENETROX™ compound with the addition of a grit material and strip sealed.

| Catalog<br>Number | Figure # | Steel / Bar<br>Thickness | Tap Conductor(s) Accommodated                            | Tooling      | Installation<br>Die | # of Crimps |
|-------------------|----------|--------------------------|----------------------------------------------------------|--------------|---------------------|-------------|
| YG14B2TC2C6C ①    | 1        | 1/4"                     | #2 Sol. and/or Str. Copper<br>#6 Sol. and/or Str. Copper | PAT750, Y750 | U1105               | 1           |
| YG14B2TC2C2C ②    | 2        | 1/4"                     | #2 AWG - #2 AWG Copper                                   | PAT750, Y750 | U1105               | 1           |
| YG14BTC28 ③       | 3        | 1/8" - 1/4"              | 4/0 AWG Str. to 1/0 AWG Str. Copper                      | PAT750, Y750 | U1105               | 1           |
| YG916BTC26 ④      | 3        | 1/2" - 9/16"             | 1/0 AWG Str. to 2/0 AWG Str. Copper                      | PAT750K      | K1107               | 1           |