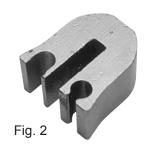

Most connectors are suitable for 1 or 2 conductors for power or grounding and bonding applications. Prefilled with PENETROX™ compound with the addition of a grit material and strip sealed.

| Catalog<br>Number | Figure # | Steel / Bar<br>Thickness | Tap Conductor(s) Accommodated                            | Tooling      | Installation<br>Die | # of Crimps |
|-------------------|----------|--------------------------|----------------------------------------------------------|--------------|---------------------|-------------|
| YG14B2TC2C6C ①    | 1        | 1/4"                     | #2 Sol. and/or Str. Copper<br>#6 Sol. and/or Str. Copper | PAT750, Y750 | U1105               | 1           |
| YG14B2TC2C2C ②    | 2        | 1/4"                     | #2 AWG - #2 AWG Copper                                   | PAT750, Y750 | U1105               | 1           |
| YG14BTC28 ③       | 3        | 1/8" - 1/4"              | 4/0 AWG Str. to 1/0 AWG Str. Copper                      | PAT750, Y750 | U1105               | 1           |
| YG916BTC26 ④      | 3        | 1/2" - 9/16"             | 1/0 AWG Str. to 2/0 AWG Str. Copper                      | PAT750K      | K1107               | 1           |