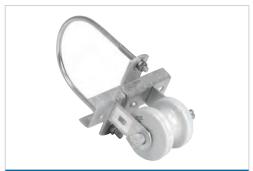

# **Heavy Duty Spool Rack (200 A)**

| Cat. No. | No. of Wires | Overall<br>Length (in.) | Weight (100 pcs) |       | Chal Diam |
|----------|--------------|-------------------------|------------------|-------|-----------|
|          |              |                         | lb.              | kg    | Std. Pkg. |
| SS401E   | 1            | 9-1/2                   | 300              | 136.3 | 10        |
| SS802E   | 2            | 17-1/2                  | 520              | 236.3 |           |
| SS803E   | 3            | 25-1/2                  | 780              | 354.5 | 5         |
| SS804E   | 4            | 33-1/2                  | 1040             | 472.7 |           |

Racks are made of 1 in. x 1 in. x 1/8 in. angle iron, assembled complete with 5/8 in. diameter rod and 3/16 in. diameter brass cotter pin. All ferrous parts are hot dip galvanized. Insulator cat. no. IB135 must be ordered separately (included in SS401E only).

#### SS401E - SS802E - SS803E - SS804E