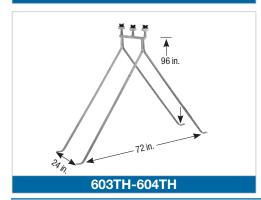

#### Tripods (200 A)

| Cat. No. | No of Wires  | Weight ( | Ctd Dira |           |
|----------|--------------|----------|----------|-----------|
| Cat. No. | No. of Wires | lb.      | kg       | Std. Pkg. |
| 603TH    | Yes          | 4000     | 1818.1   | 1         |
| 604TH    | No           | 3800     | 1727.2   | 1         |

Type "T" (medium duty) is constructed of 1 in. x 1 in. x 1/8 in. angle iron. Type "TH" (heavy duty) is constructed of 1-1/4 in. x 3/16 in. angle iron. All ferrous parts are hot dip galvanized.