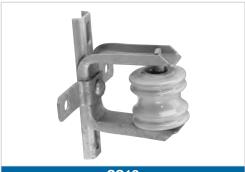

## **Medium Duty Spool Rack (100 A)**

| Cat. No. | No. of Wires | Overall<br>Length (in.) | Weight (100 pcs) |      | Std. Pkg. |
|----------|--------------|-------------------------|------------------|------|-----------|
| Cat. No. |              |                         | lb.              | kg   | Sta. Pkg. |
| SS18     | 1            | 6-1/2                   | 150              | 68.1 | 25        |

Medium duty spool rack is furnished complete with cat. no. IB134 insulator. All ferrous parts are hot dip galvanized.

#### **SS18**