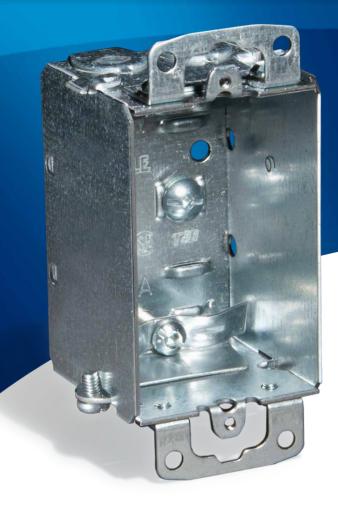

# 2-inch deep shallow rework box

Takes the work
out of rework
when 2-1/2 inches
is too deep.

The Iberville® BC1102LRB, flat-sided shallow rework box is ideally suited for any application where space is limited.

- Flat sides simplify installation, making insertion into drywall opening trouble free
- Low profile 2 inches deep
- 10 cubic inch capacity
- · Ideally suited for applications where space behind drywall is limited
- Gangable device box
- Heavy-duty steel construction for maximum strength and durability
- CSA Certified
- Designed and manufactured in Canada

Flat sides for easy installation

Gangable for multi-device applications

Thomas & Betts. Your best connection for innovative solutions.